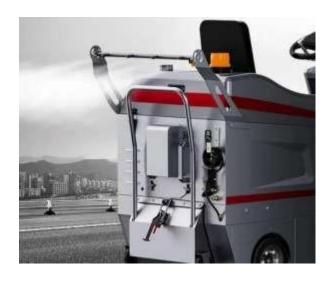

## **RIDE ON SWEEPER(DRS-90T)**

The DRS-90T industrial ride-on sweeper has powerful functions and can meet the cleaning needs of industrial environments. In addition, it has a sufficiently powerful maintenance-free battery and great flexibility to quickly and efficiently handle large-area cleaning tasks.

## **Features and benefits:**

- 1. Water spray device, sprinkle water to suppress dust;
- 2. Hydraulic double disc brake device to ensure safety;
- 3. High-power drive motor, side brush motor, main brush motor;
- 4. Easy climbing, over speed bumps;