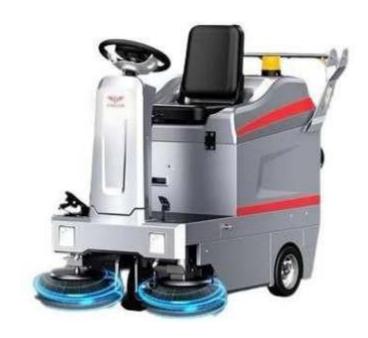

## **RIDE ON SWEEPER(DRS-90T)**

The DRS-90T industrial ride-on sweeper has powerful functions and can meet the cleaning needs of industrial environments. In addition, it has a sufficiently powerful maintenance-free battery and great flexibility to quickly and efficiently handle large-area cleaning tasks.

## **Features and benefits:**

- 1. Water spray device, sprinkle water to suppress dust;
- 2. Hydraulic double disc brake device to ensure safety;
- 3. High-power drive motor, side brush motor, main brush motor;
- 4. Easy climbing, over speed bumps;

Simple instrument

t Dual disc brake system

Front and rear solid tires Roll

Rolling plastic water tank

O German Mark style suction design/good

| Sweeping width      | 1250mm    |
|---------------------|-----------|
| Main brush width    | 490*300mm |
| Edge brush width    | 2*460mm   |
| Working efficiency  | 7000 m'/h |
| Working hours       | 2-3h      |
| Hopper volume       | 90L       |
| Water tank capacity | 601       |