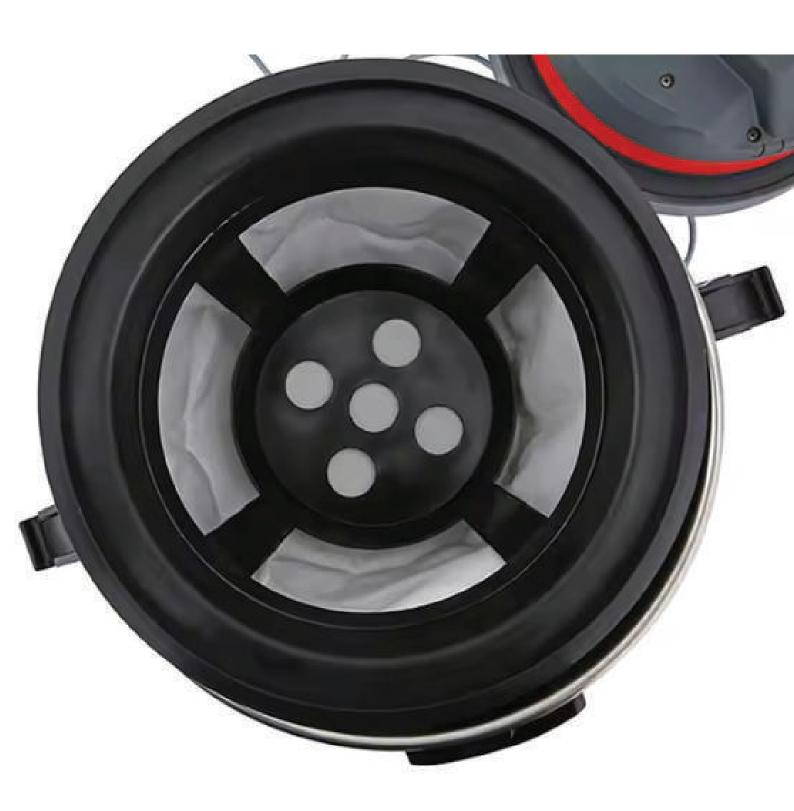

## **Advanced Filtration System**

Efficiently traps dust and debris, ensuring powerful suction and extended motor life for reliable performance.