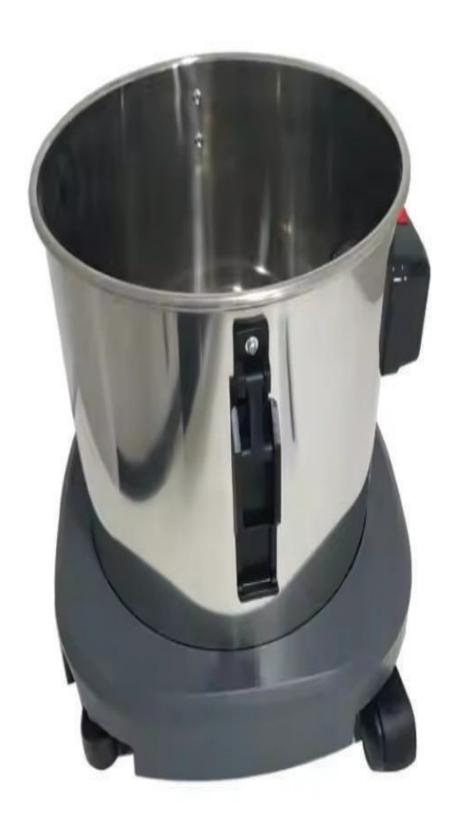

#### **Stainless Steel Collection Tank**

Durable and corrosion-resistant design for efficient waste collection and easy maintenance. Ideal for handling both wet and dry debris with high capacity.