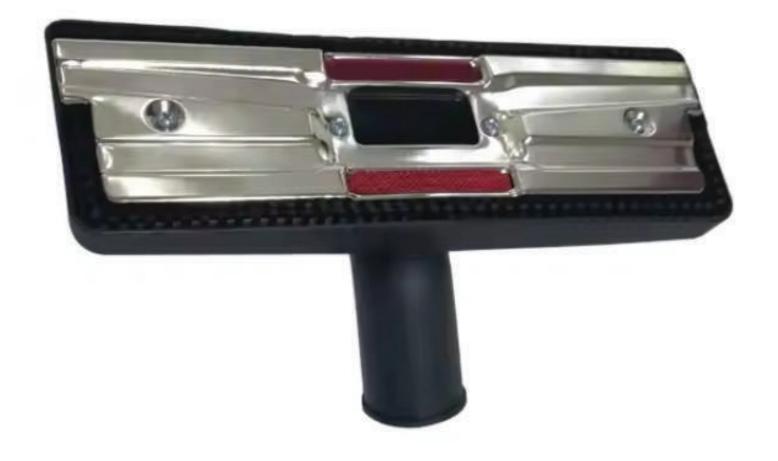

## **Efficient Upholstery Nozzle**

Engineered to remove dirt and debris from fabric surfaces effortlessly, providing a deep and thorough clean. Perfect for sofas, car seats, and more.