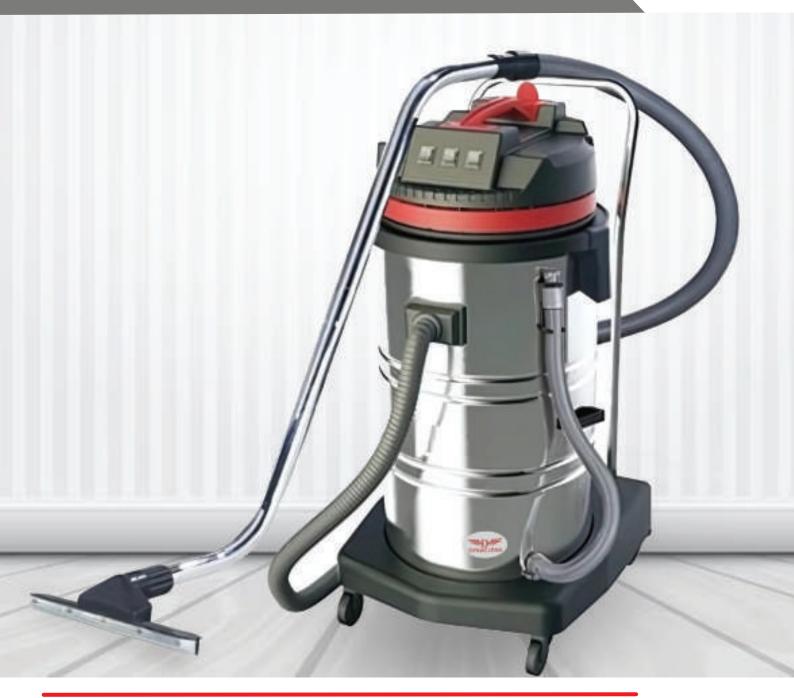

## **Product Size & Specifications**

Powerful Suction, Reliable Performance for Demanding Industrial Cleaning.

| Tank Capacity  | 80L       | Tank Dia         | 440mm          |
|----------------|-----------|------------------|----------------|
| Voltage        | 220V      | Height           | 1050mm         |
| Power          | 3000W     | Accessories Size | 40mm           |
| Туре           | Wet & Dry | Wire Length      | 10m            |
| Airflow        | 120L/S    | Weight           | 32.1kg         |
| Vacuum Suction | 240Mbar   | Size             | 620x540x1070mm |