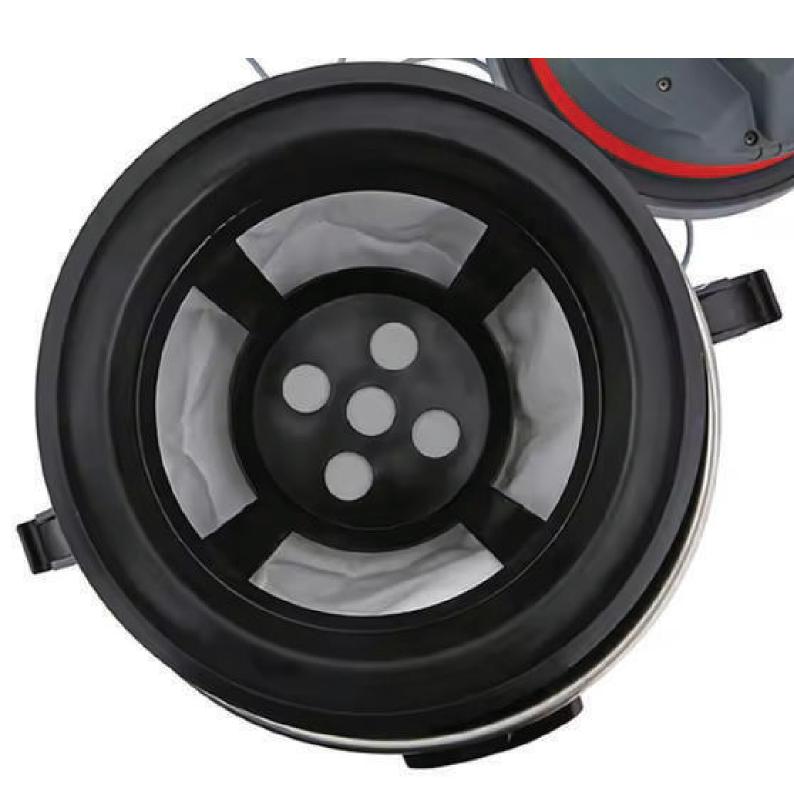

#### **Advanced Filtration System**

Efficiently traps dust and debris, ensuring powerful suction and extended motor life for reliable performance.