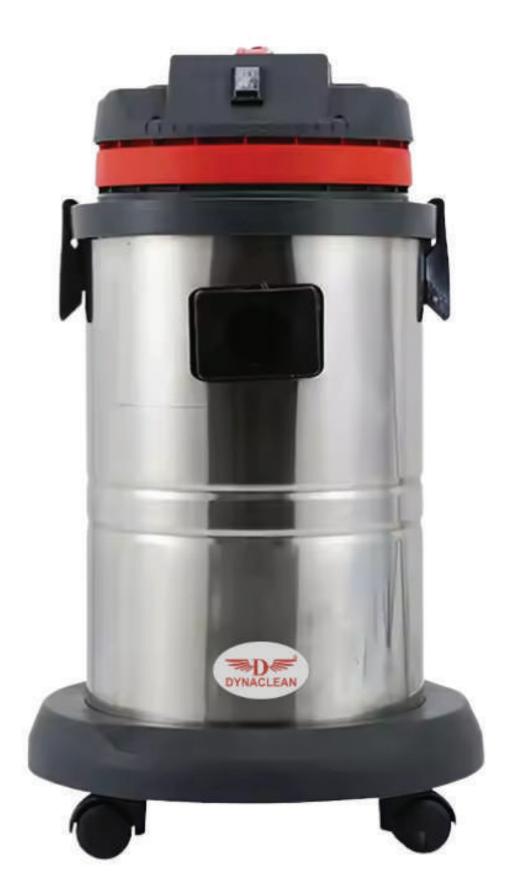

## **Product Size & Specifications**

The DV-30 delivers strong suction and efficient performance for tough industrial cleaning tasks.

| Tank Capacity  | 30L       | Tank Dia         | 345mm         |
|----------------|-----------|------------------|---------------|
| Voltage        | 220V      | Height           | 760mm         |
| Power          | 1000W     | Accessories Size | 40mm          |
| Туре           | Wet & Dry | Wire Length      | 10m           |
| Airflow        | 53L/S     | Weight           | 12kg          |
| Vacuum Suction | 210Mbar   | Size             | 410x410x780mm |

### Powerful Cleaning, Built to Last

Powerful suction and durable design for efficient, reliable, and long-lasting cleaning performance.