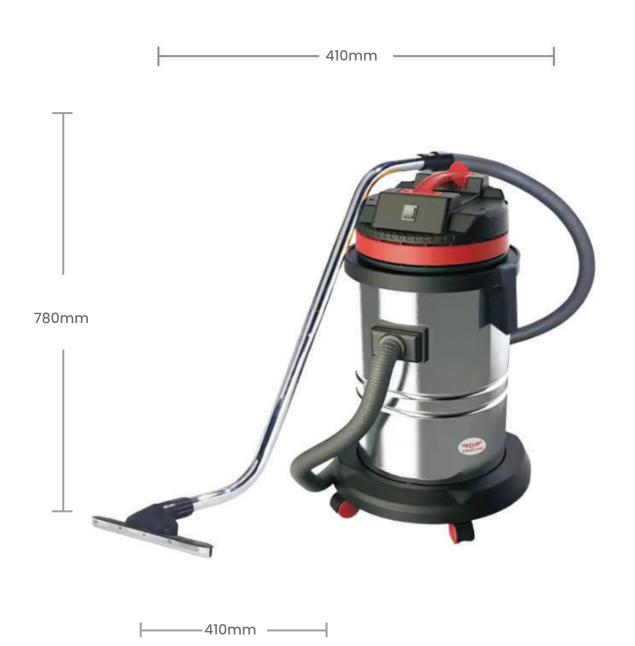

## **Product Size & Specifications**

The DV-30 delivers strong suction and efficient performance for tough industrial cleaning tasks.

| Tank Capacity  | 30L       | Tank Dia         | 345mm         |
|----------------|-----------|------------------|---------------|
| Voltage        | 220V      | Height           | 760mm         |
| Power          | 1000W     | Accessories Size | 40mm          |
| Туре           | Wet & Dry | Wire Length      | 10m           |
| Airflow        | 53L/S     | Weight           | 12kg          |
| Vacuum Suction | 210Mbar   | Size             | 410x410x780mm |