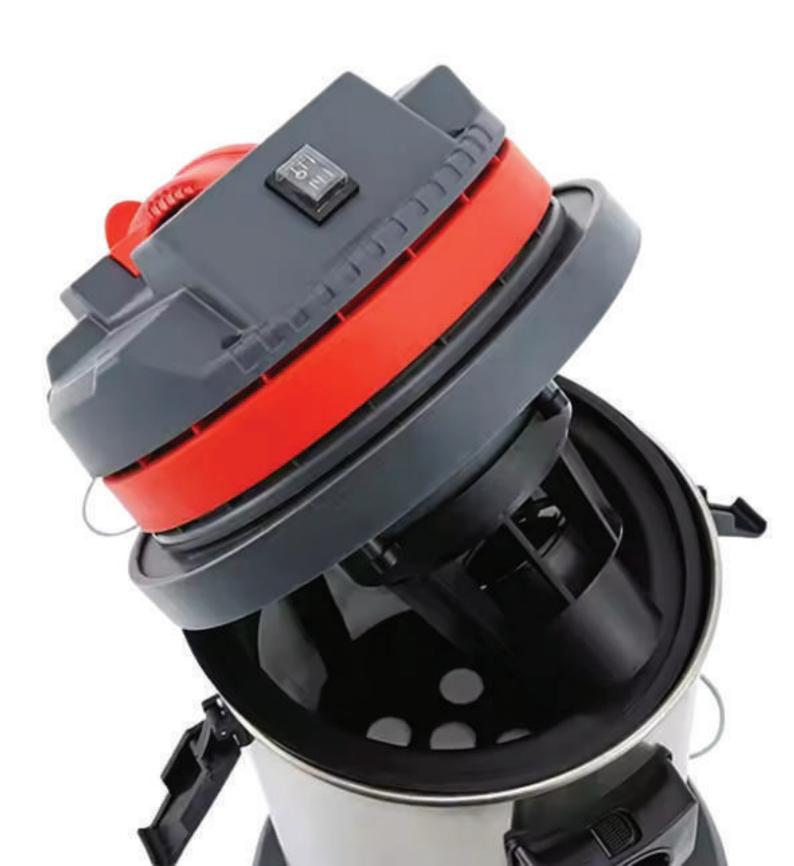

#### **Advanced Filtration System**

Efficiently traps dust and debris, ensuring powerful suction and extended motor life for reliable performance.