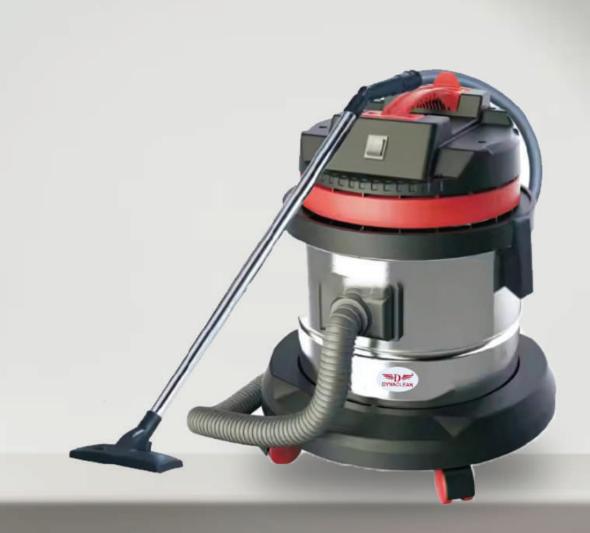

# VACUUM CLEANER ULTIMATE POWER

Heavy-duty suction for efficient and tough industrial cleaning.

## **Product Size & Specifications**

The DV-15 is a compact yet powerful industrial cleaning solution, designed for efficient performance and easy maintenance in demanding environments.

410mm ———

| Tank Capacity  | 15L       | Tank Dia         | 345mm         |
|----------------|-----------|------------------|---------------|
| Voltage        | 220V      | Height           | 570mm         |
| Power          | 1000W     | Accessories Size | 36mm          |
| Туре           | Wet & Dry | Wire Length      | 7m            |
| Airflow        | 48L/S     | Weight           | 7kg           |
| Vacuum Suction | 210Mbar   | Size             | 410x410x600mm |