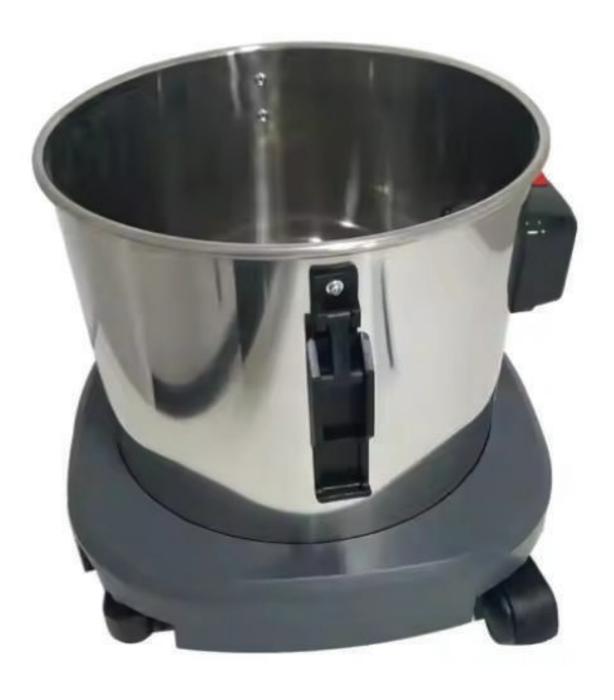

### DV-15 Waste & Water Tank – Durable & Versatile

Stainless steel tank provides effective waste and water management in industrial environments.