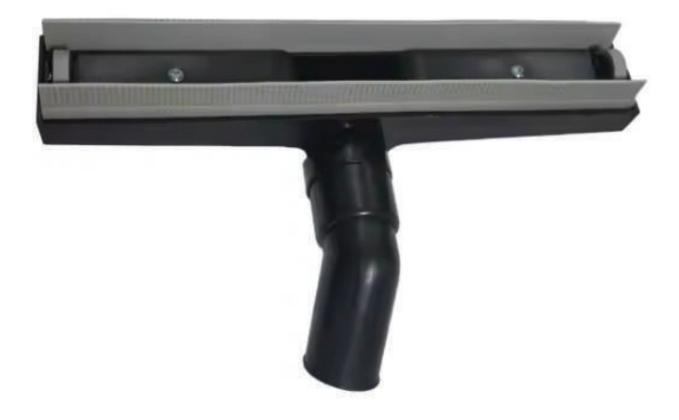

#### Durable Floor Nozzle for DV-15 Vacuum Cleaner

Efficiently tackles both wet and dry surfaces with a sturdy design for thorough cleaning.