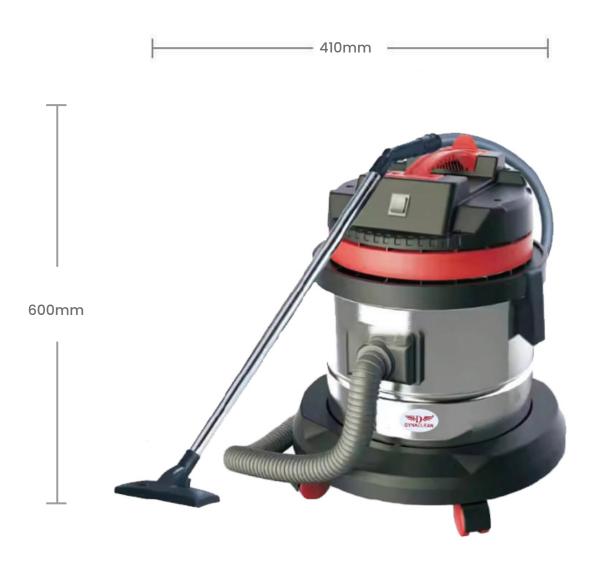

## **Product Size & Specifications**

The DV-15 is a compact yet powerful industrial cleaning solution, designed for efficient performance and easy maintenance in demanding environments.

410mm ———

| Tank Capacity  | 15L       | Tank Dia         | 345mm         |
|----------------|-----------|------------------|---------------|
| Voltage        | 220V      | Height           | 570mm         |
| Power          | 1000W     | Accessories Size | 36mm          |
| Туре           | Wet & Dry | Wire Length      | 7m            |
| Airflow        | 48L/S     | Weight           | 7kg           |
| Vacuum Suction | 210Mbar   | Size             | 410x410x600mm |