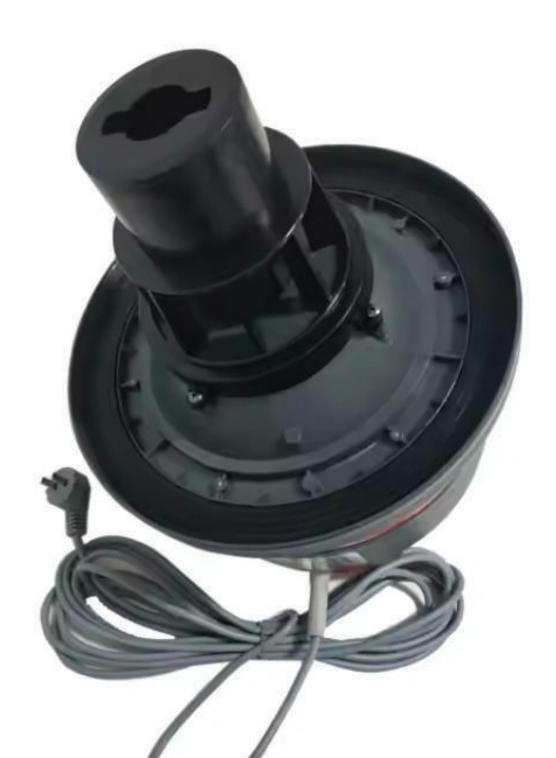

### DV-15 Motor - Powerful & Reliable

High-performance motor for efficient suction and extended durability in industrial settings.