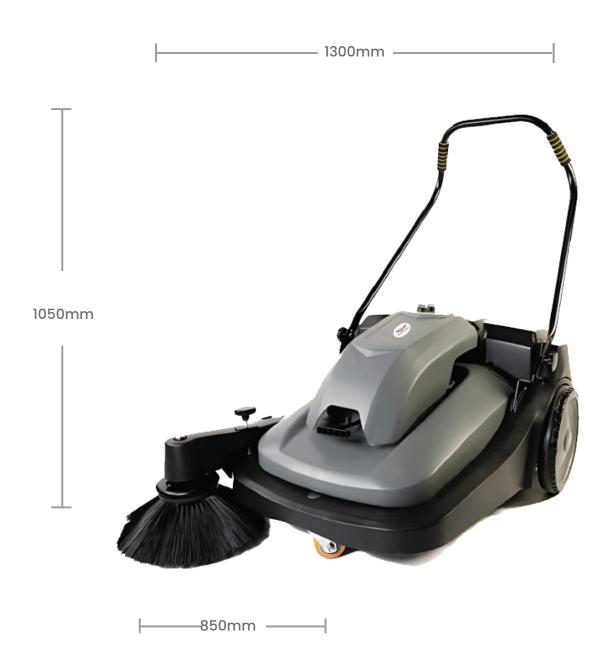

# **Product Size & Specifications**

The DSE-55 Sweeper is a powerful, industrial-grade machine with advanced dust control and user-friendly controls, ensuring efficient cleaning with minimal maintenance.

| Clear Waste /Dust Tank  | NA/56L    | Voltage              | 24V             |
|-------------------------|-----------|----------------------|-----------------|
| Sweeping Width          | 850mm     | Brush /Suction Motor | 120/100W        |
| Main / Side Brush Width | 700/350mm | <b>Drive Motor</b>   | NA              |
| Cleaning Efficiency     | 5200m2/h  | Weight               | 48Kg            |
| Battery Capacity        | 12Ah      | Size                 | 1300X850X1050mm |
| Working Time            | 3.0-4.0h  |                      |                 |