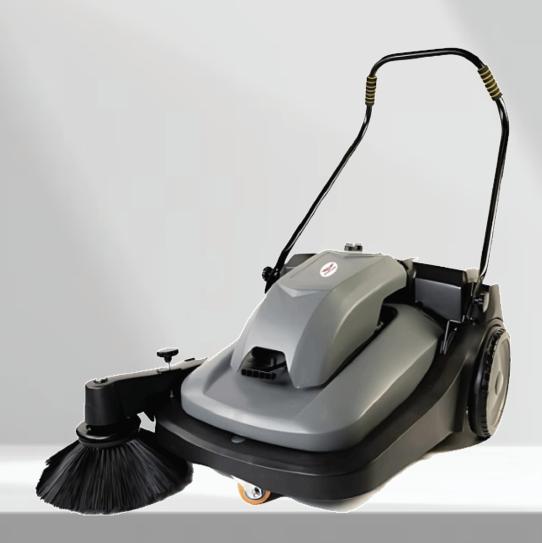

# **Product Size & Specifications**

The DSE-55 Sweeper is a powerful, industrial-grade machine with advanced dust control and user-friendly controls, ensuring efficient cleaning with minimal maintenance.

## Fully Automatic Hand-Push Floor Sweeper