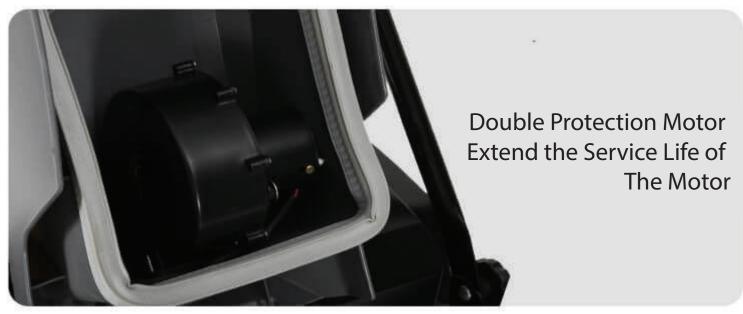

minimal maintenance.



| Clear Waste /Dust Tank  | NA/56L    | Voltage              | 24V             |
|-------------------------|-----------|----------------------|-----------------|
| Sweeping Width          | 850mm     | Brush /Suction Motor | 120/100W        |
| Main / Side Brush Width | 700/350mm | <b>Drive Motor</b>   | NA              |
| Cleaning Efficiency     | 5200m2/h  | Weight               | 48Kg            |
| Battery Capacity        | 12Ah      | Size                 | 1300X850X1050mm |
| Working Time            | 3.0-4.0h  |                      |                 |

## Fully Automatic Hand-Push Floor Sweeper



### High-Quality Brush Durable and Wear-Resistant

Cleaner close to the ground, no matter how much garbage you are not afraid of.



#### **Product Details**







#### <u>Dynaclean – Redefining Cleaning Excellence</u>





#### **Contact Us**