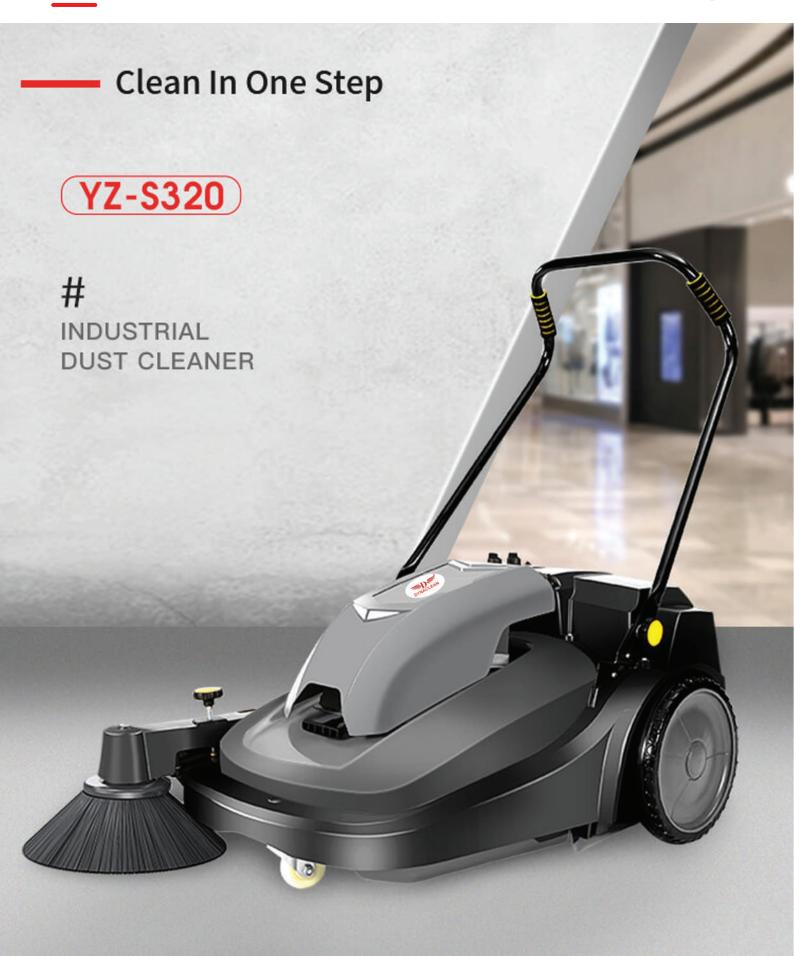

# **DSE-55**

# Power Through Dust and Debris

The DSE-55 Sweeper effortlessly handles dust and debris with advanced dust control and minimal maintenance.