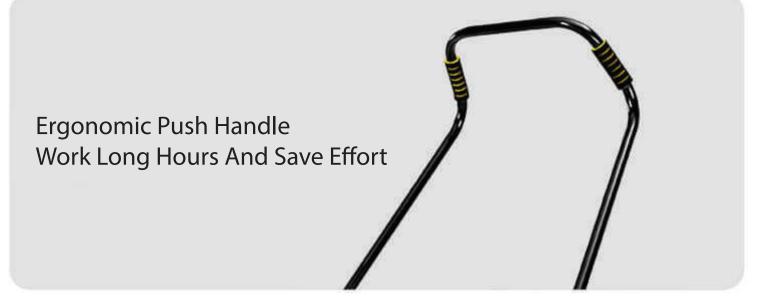

th minimal maintenance.



| Clear Waste /Dust Tank  | NA/56L    | Voltage              | 24V             |
|-------------------------|-----------|----------------------|-----------------|
| Sweeping Width          | 850mm     | Brush /Suction Motor | 120/100W        |
| Main / Side Brush Width | 700/350mm | <b>Drive Motor</b>   | NA              |
| Cleaning Efficiency     | 5200m2/h  | Weight               | 48Kg            |
| Battery Capacity        | 12Ah      | Size                 | 1300X850X1050mm |
| Working Time            | 3.0-4.0h  |                      |                 |

## Fully Automatic Hand-Push Floor Sweeper



### High-Quality Brush Durable and Wear-Resistant

Cleaner close to the ground, no matter how much garbage you are not afraid of.



#### **Product Details**







#### <u>Dynaclean – Redefining Cleaning Excellence</u>





#### **Contact Us**