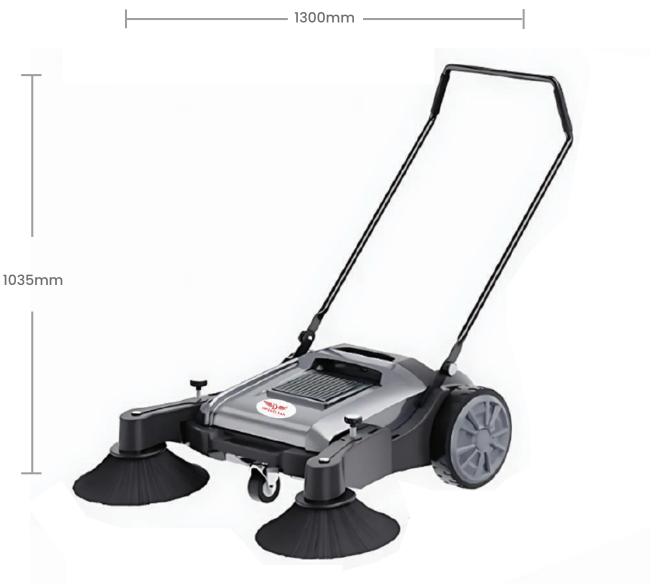

## **Product Size & Specifications**

The DS2-55 Sweeper is a powerful, industrial-grade machine with advanced dust control and user-friendly controls, ensuring efficient cleaning with minimal maintenance.

920mm ------

| Clear Waste /Dust Tank     | NA/55L      | Voltage              | NA              |
|----------------------------|-------------|----------------------|-----------------|
| Sweeping Width             | 980mm       | Brush /Suction Motor | NA              |
| Main / Side Brush Width    | 480/2X350mm | Drive Motor          | NA              |
| <b>Cleaning Efficiency</b> | 3860m2/h    | Weight               | 27.5Kg          |
| <b>Battery Capacity</b>    | NA          | Size                 | 1300X920X1035mm |
| Working Time               | 3.0-4.0h    |                      |                 |