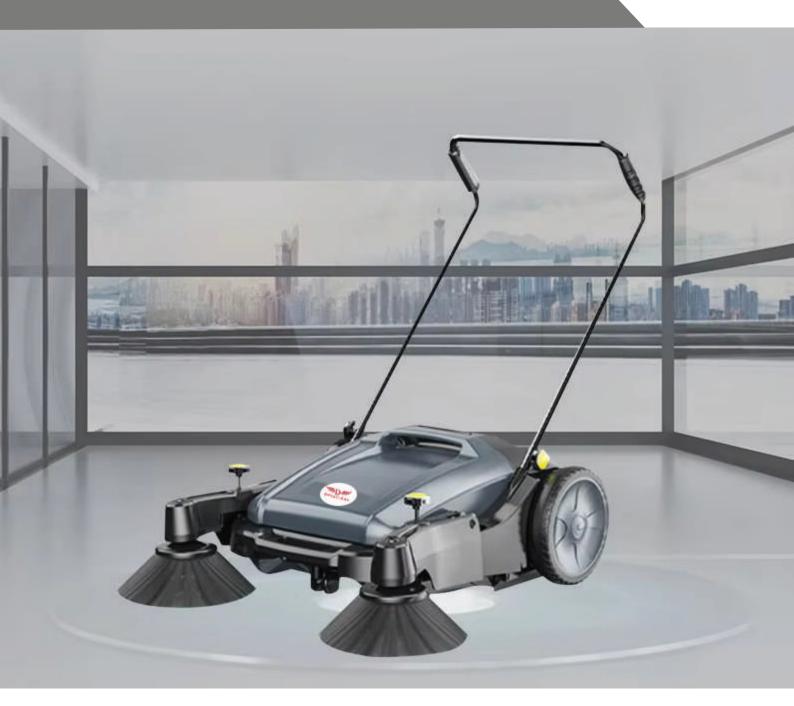

# **Unpowered Hand Broom**

No Fuel, No Charging–Just Efficient and Economical Cleaning.

#### Effortless Sweeping with Zero Fuel or Power

Manual sweeping machine with impressive 3,680 m²/h efficiency no charging, no refueling, just powerful cleaning.

07