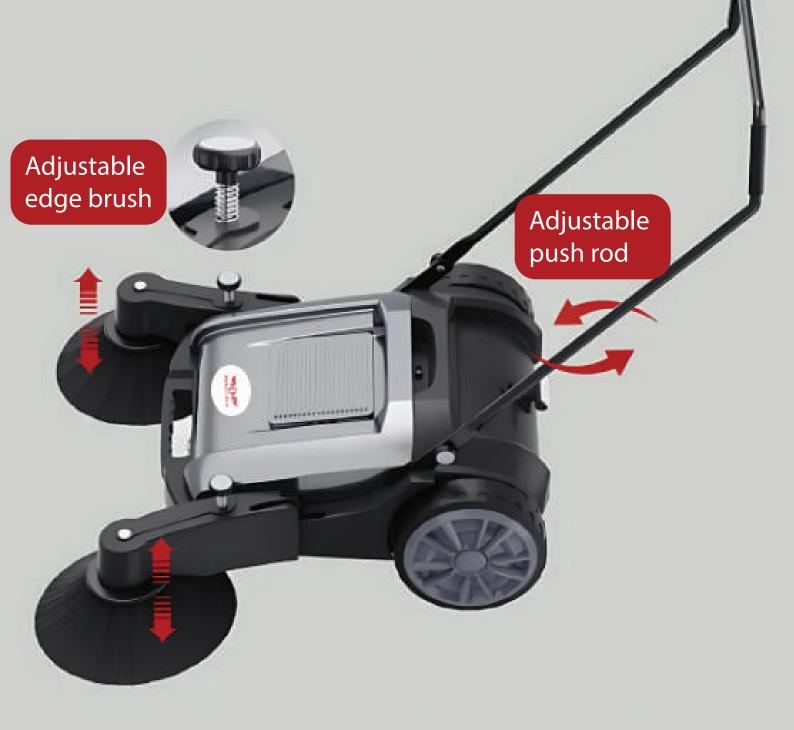

#### Double brush linkage

Double sided brush+main brush, improving work efficiency and greatly improving cleaning intensity.

#### **Adjustable Gear for Precise Dust Control**

Customize Cleaning Power for Any Surface with Ease. Effortlessly switch between multiple settings to tackle light dust or heavy debris, ensuring spotless results every time.