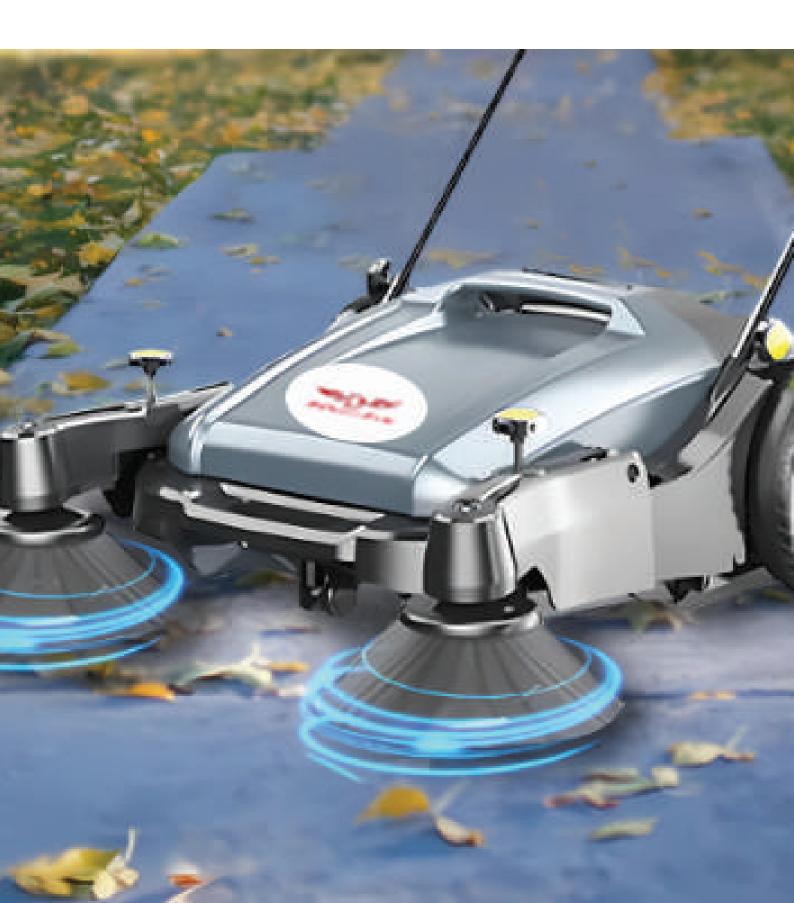

#### Double brush linkage

Double sided brush+main brush, improving work efficiency and greatly improving cleaning intensity.

### Superior Dust Collection with Dual Brushes

Efficiently sweeps cigarette ends, waste, dust, and fallen leaves outperforming single-brush systems.

08