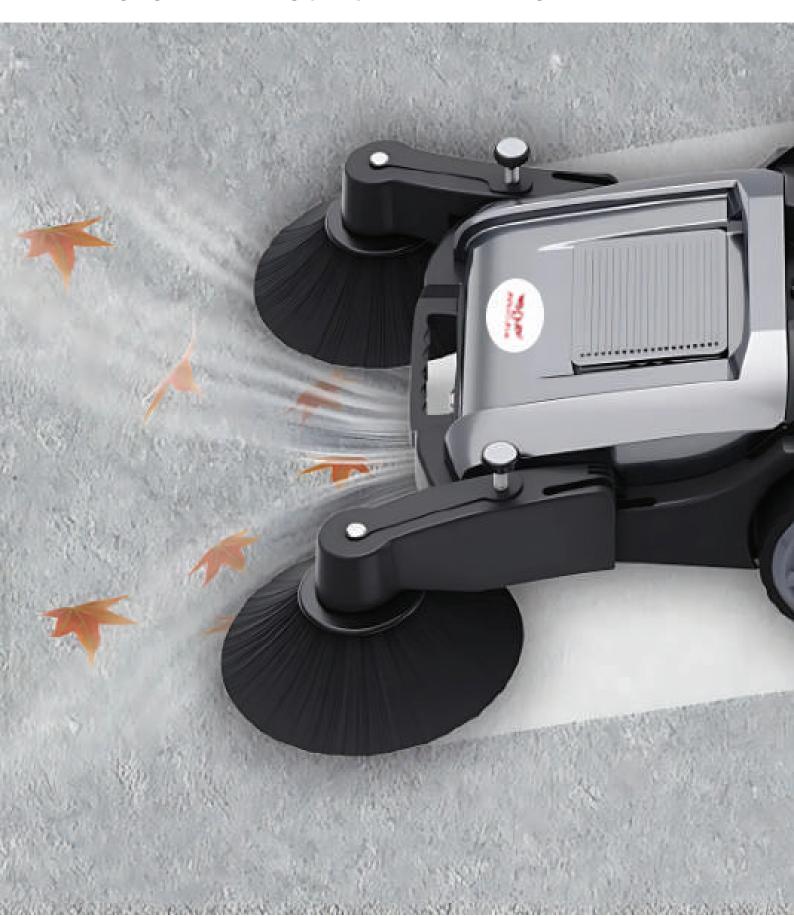

### Superior Dust Collection with Dual Brushes

Efficiently sweeps cigarette ends, waste, dust, and fallen leaves outperforming single-brush systems.

08