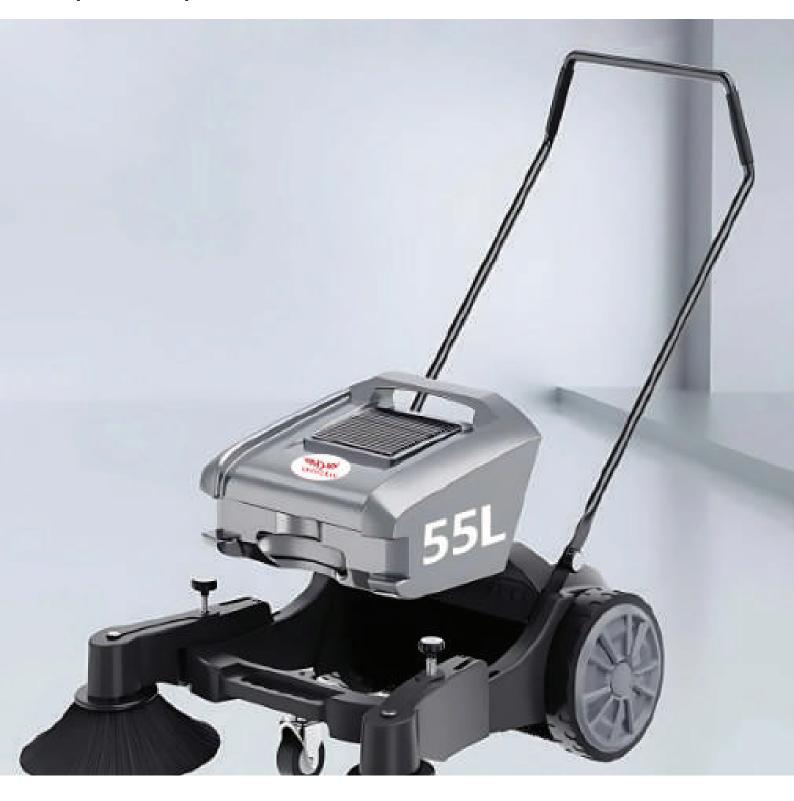

## **Product Size & Specifications**

The DS2-55 Sweeper is a powerful, industrial-grade machine with advanced dust control and user-friendly controls, ensuring efficient cleaning with minimal maintenance.

920mm ------

| Clear Waste /Dust Tank     | NA/55L      | Voltage              | NA              |
|----------------------------|-------------|----------------------|-----------------|
| Sweeping Width             | 980mm       | Brush /Suction Motor | NA              |
| Main / Side Brush Width    | 480/2X350mm | Drive Motor          | NA              |
| <b>Cleaning Efficiency</b> | 3860m2/h    | Weight               | 27.5Kg          |
| <b>Battery Capacity</b>    | NA          | Size                 | 1300X920X1035mm |
| Working Time               | 3.0-4.0h    |                      |                 |

### 55L Large-Capacity Dust Collection

Holds Up to 110 Bottles Worth of Dust–Effortless Cleaning Without Frequent Dumps.