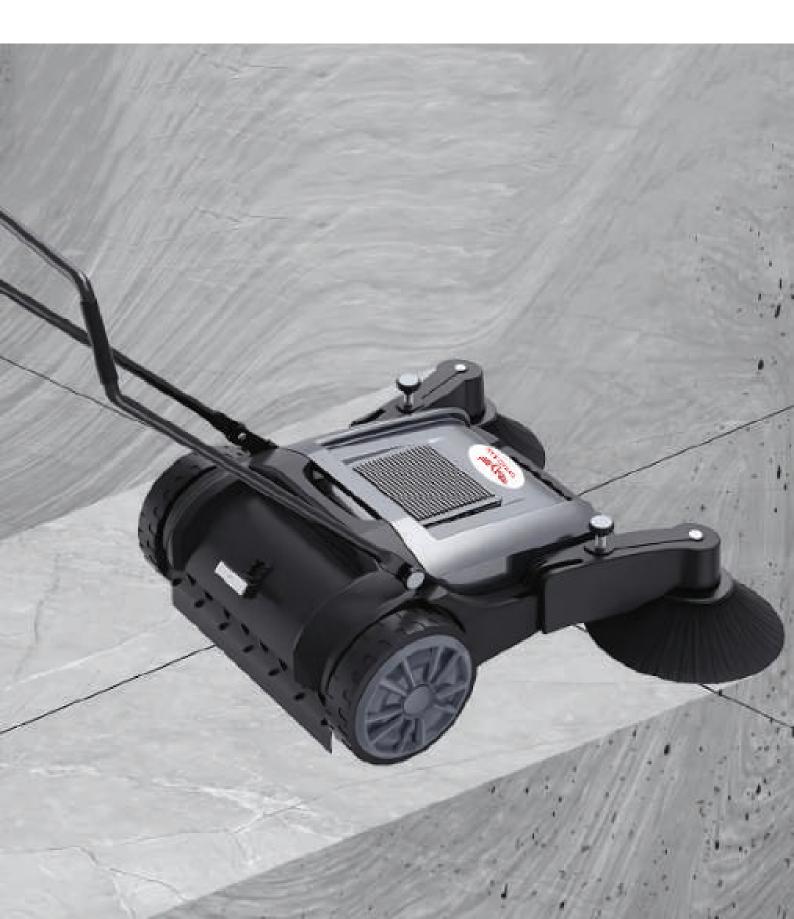

#### Double brush linkage

Double sided brush+main brush, improving work efficiency and greatly improving cleaning intensity.

### Superior Dust Collection with Dual Brushes

Efficiently sweeps cigarette ends, waste, dust, and fallen leaves outperforming single-brush systems.

08