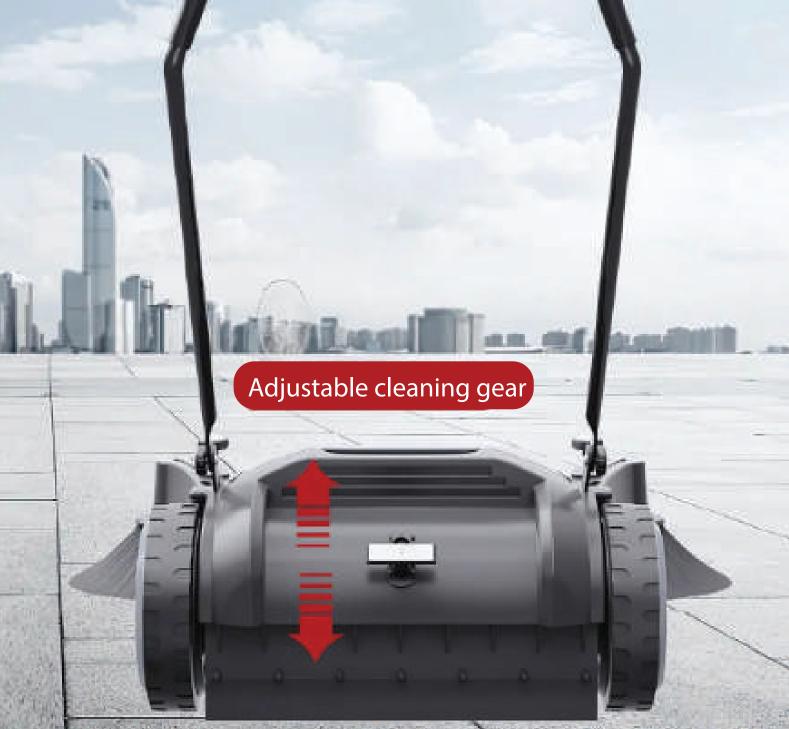

#### **Adjustable Gear for Precise Dust Control**

Customize Cleaning Power for Any Surface with Ease. Effortlessly switch between multiple settings to tackle light dust or heavy debris, ensuring spotless results every time.