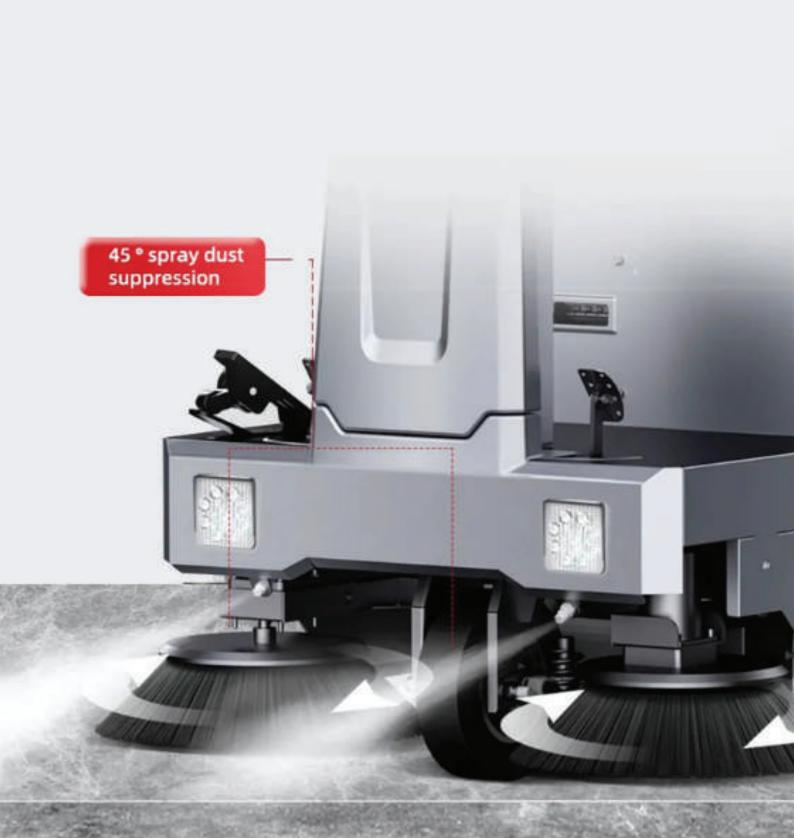

## Front Spray Device

Adopting fog type dust suppression technology, the cleaning effect is better, and green cleaning does not raise dust