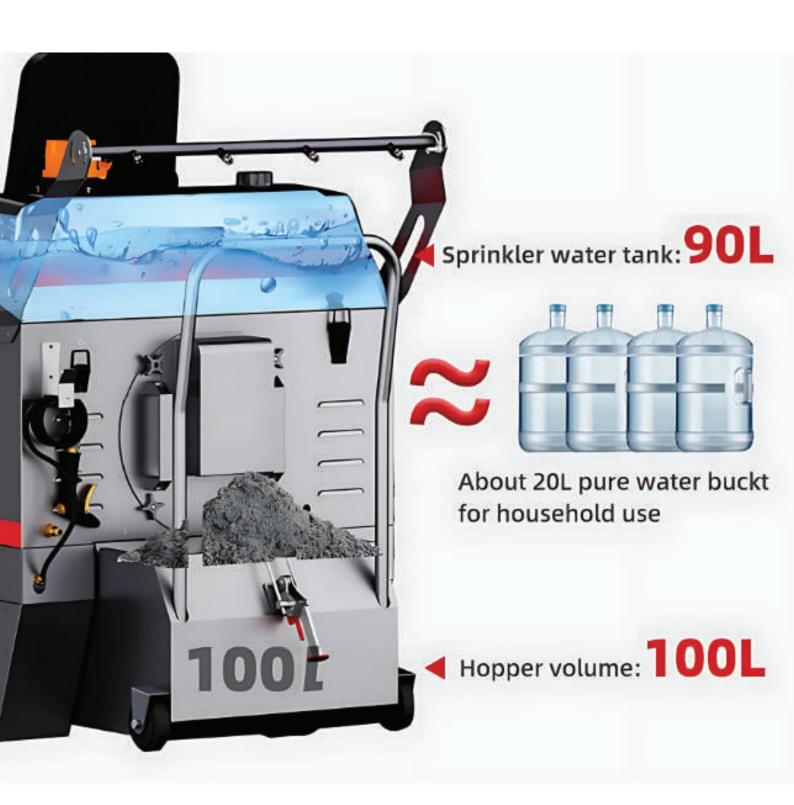

### Water tank and garbage bin

Large capacity, simple disassembly, continuous operation without stopping, and the garbage bin is equipped with easy to move casters, making it more convenient to dump garbage.