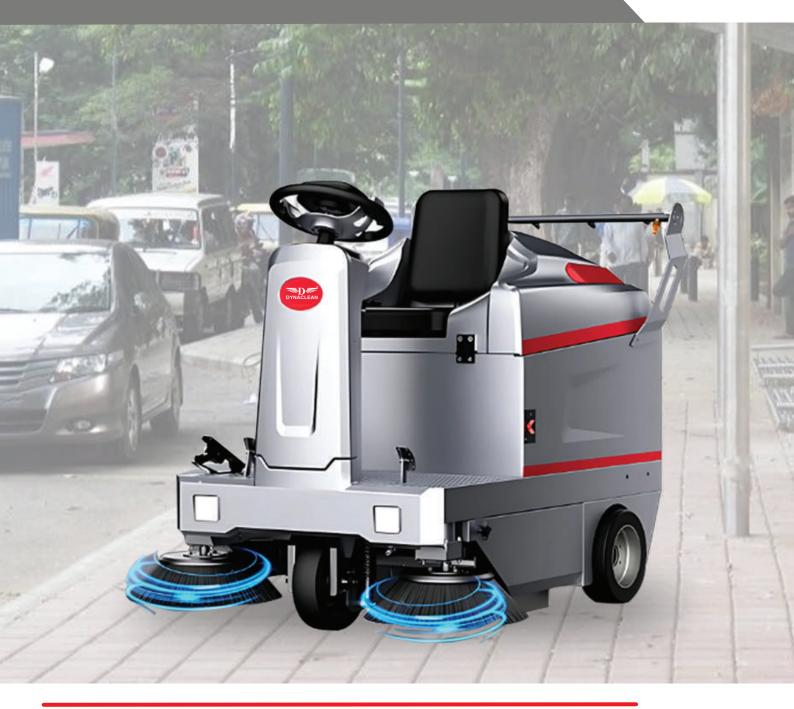

# **Product Size & Specifications**

The DRS-90T Sweeper is a high-performance, industrial-grade cleaning machine equipped with advanced technology, a powerful sweeping system, and user-friendly controls. It ensures maximum cleaning productivity with minimal maintenance.

# Factory cleaning, one machine solution to all cleaning problems

Leaves, debris, cigarette butts, dust, etc., can be easily cleaned with just one sweep