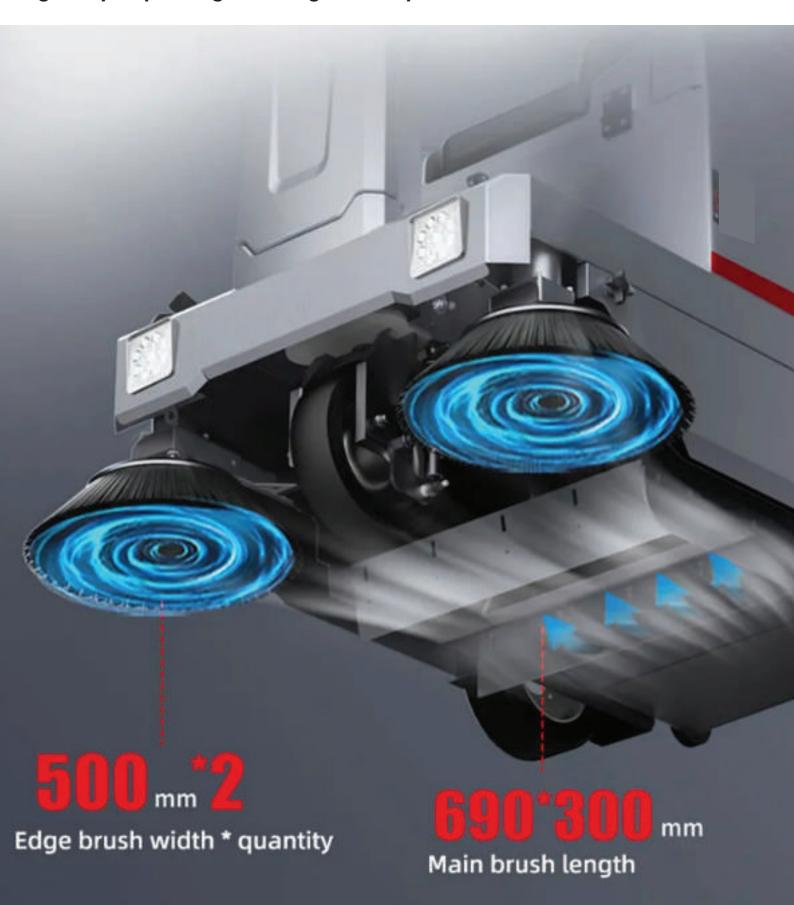

### Double brush linkage

Double sided brush+main brush, improving work efficiency and greatly improving cleaning intensity.

| Clear Waste /Dust Tank  | 90/100L         | Voltage              | 48V              |
|-------------------------|-----------------|----------------------|------------------|
| Sweeping Width          | 1450mm          | Brush /Suction Motor | 950/2X90W        |
| Main / Side Brush Width | 690X300/2X500mm | <b>Drive Motor</b>   | 1000W            |
| Cleaning Efficiency     | 11250m2/h       | Weight               | 430Kg            |
| Battery Capacity        | 65X4Ah          | Size                 | 1618X1450X1319mm |
| Working Time            | 3.0-4.0h        |                      |                  |