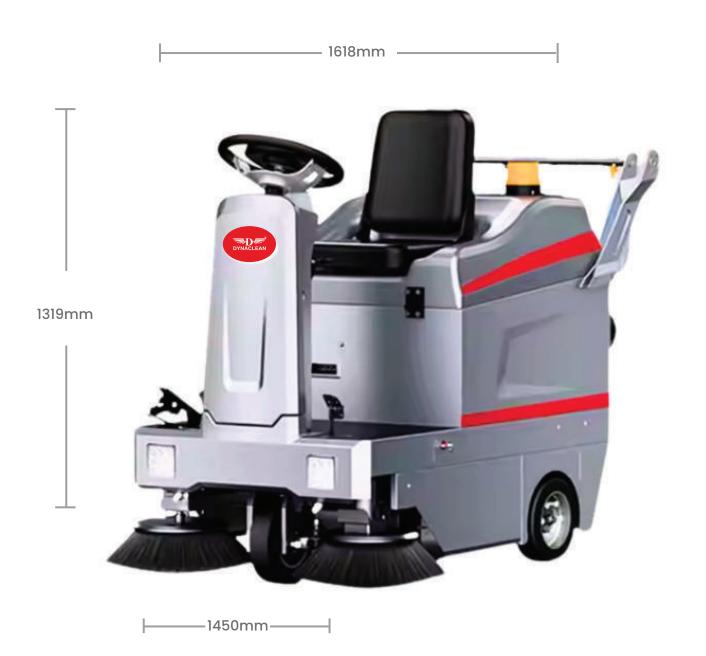

# **Product Size & Specifications**

The DRS-90T Sweeper is a high-performance, industrial-grade cleaning machine equipped with advanced technology, a powerful sweeping system, and user-friendly controls. It ensures maximum cleaning productivity with minimal maintenance.

| Clear Waste /Dust Tank  | 90/100L         | Voltage              | 48V              |
|-------------------------|-----------------|----------------------|------------------|
| Sweeping Width          | 1450mm          | Brush /Suction Motor | 950/2X90W        |
| Main / Side Brush Width | 690X300/2X500mm | <b>Drive Motor</b>   | 1000W            |
| Cleaning Efficiency     | 11250m2/h       | Weight               | 430Kg            |
| Battery Capacity        | 65X4Ah          | Size                 | 1618X1450X1319mm |
| Working Time            | 3.0-4.0h        |                      |                  |