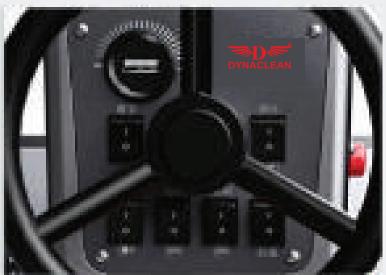

#### Simple instrument

Adopting a simple control instrument, it is easy to operate without training, and the machine can be directly controlled through buttons.