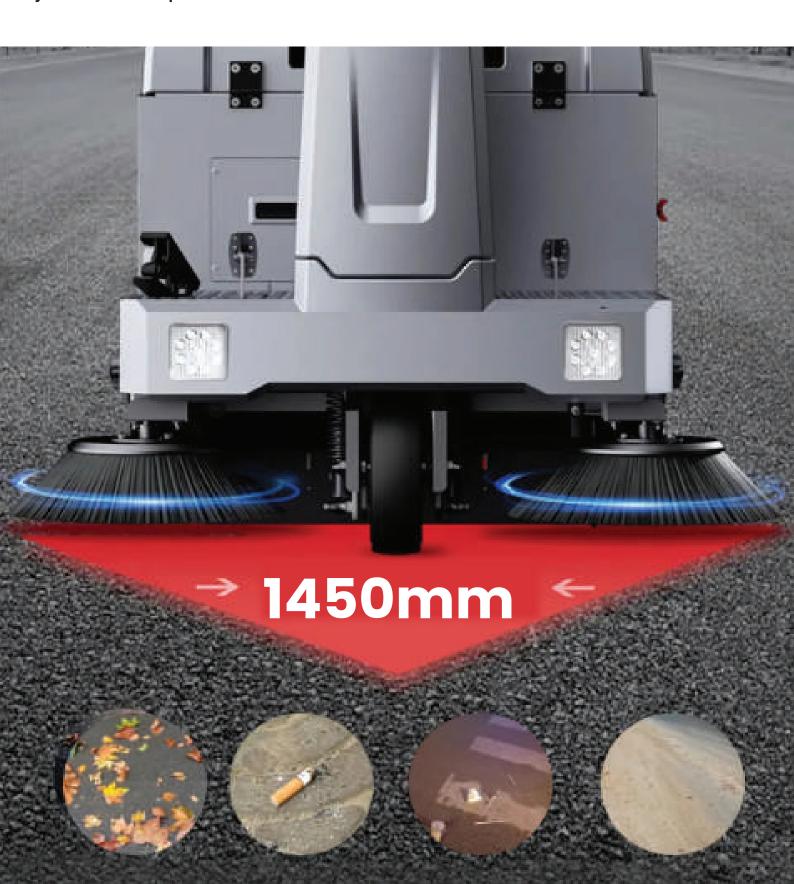

# Factory cleaning, one machine solution to all cleaning problems

Leaves, debris, cigarette butts, dust, etc., can be easily cleaned with just one sweep

| Clear Waste /Dust Tank  | 90/100L         | Voltage              | 48V              |
|-------------------------|-----------------|----------------------|------------------|
| Sweeping Width          | 1450mm          | Brush /Suction Motor | 950/2X90W        |
| Main / Side Brush Width | 690X300/2X500mm | <b>Drive Motor</b>   | 1000W            |
| Cleaning Efficiency     | 11250m2/h       | Weight               | 430Kg            |
| Battery Capacity        | 65X4Ah          | Size                 | 1618X1450X1319mm |
| Working Time            | 3.0-4.0h        |                      |                  |