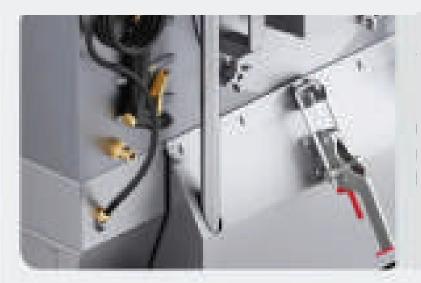

## Front Spray Device

Adopting fog type dust suppression technology, the cleaning effect is better, and green cleaning does not raise dust

#### Portable garbage bin

Quick loading and unloading of garbage bins, equipped with easy to move casters for easy disposal of garbage.

#### Portable garbage bin

The machine comes stanard with deceleration and acceleration technology, which uses a foot brake to shift gears and is equipped with a dual disc brake system, providing excellent braking effect and anit lock braking.