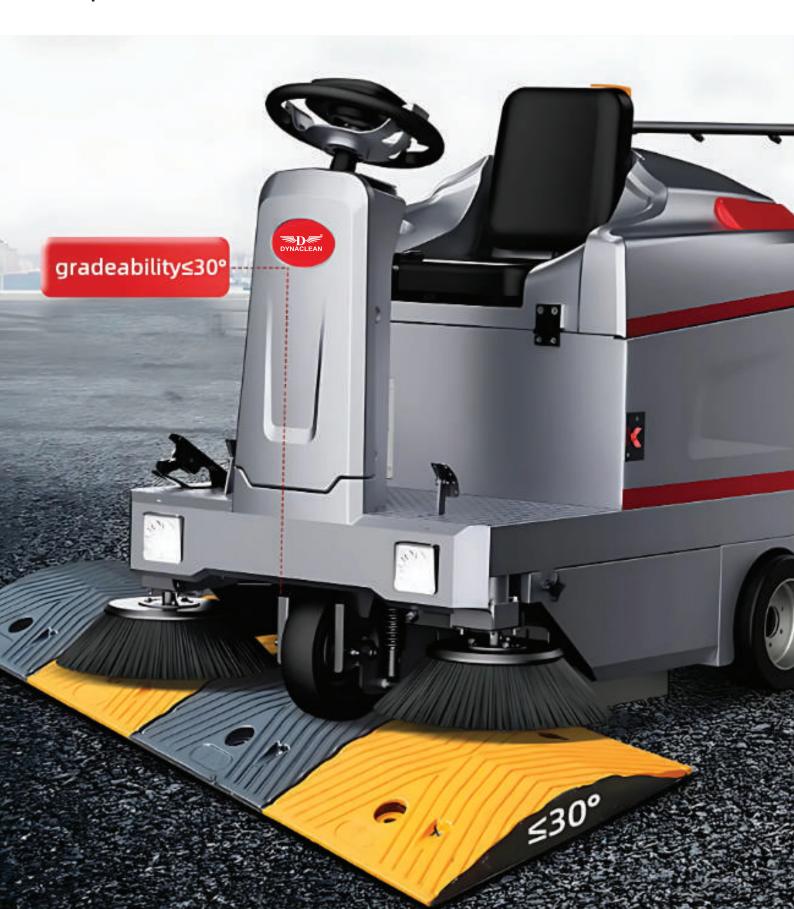

# Strong climbing ability

Strong climbing ability in front wheel drive, easy to pass speed bumps.