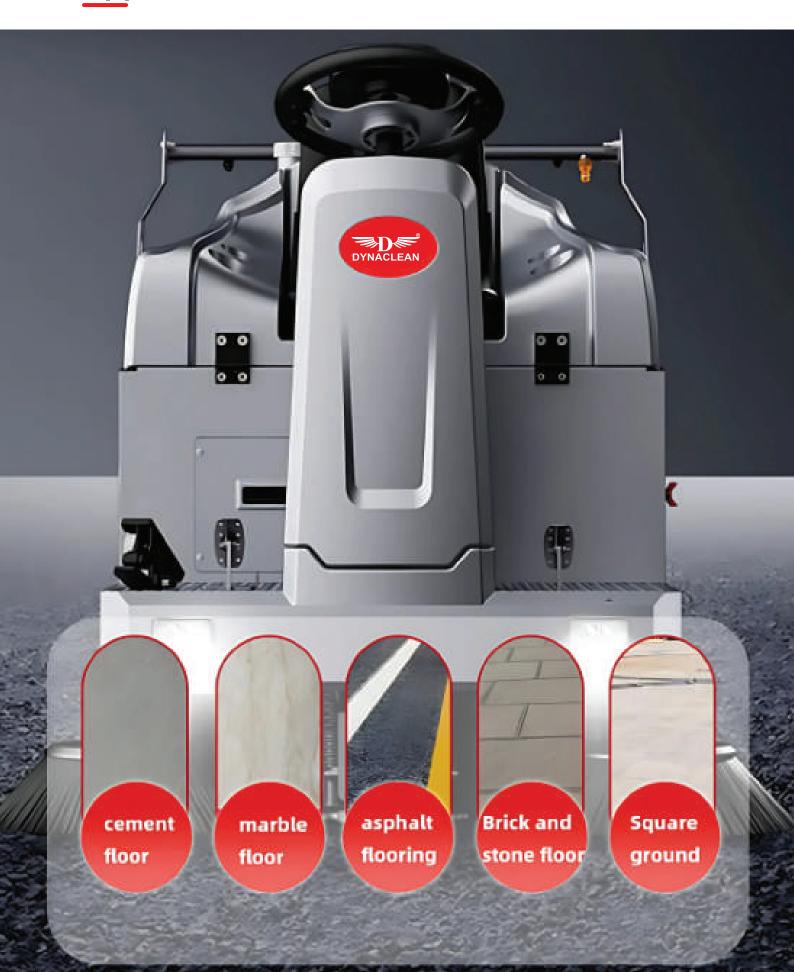

control instrument, it is easy to operate without training, and the machine can be directly controlled through buttons.



#### Front and rear solid tires

The front and rear tires of the machine are made of wear-resistant and anti puncturing solid tires, which have a long service life and are wear-resistant with nails, making cleaning more efficient.

#### Rolling plastic water tank



The integrated water tank desgin is made of polyethylene roll molding, which is leak proof, more durable, and has a long serice life.





#### Portable garbage bin

The machine comes stanard with deceleration and acceleration technology, which uses a foot brake to shift gears and is equipped with a dual disc brake system, providing excellent braking effect and anit lock braking.

# **Application Ground**



## <u>Dynaclean – Redefining Cleaning Excellence</u>





#### **Contact Us**