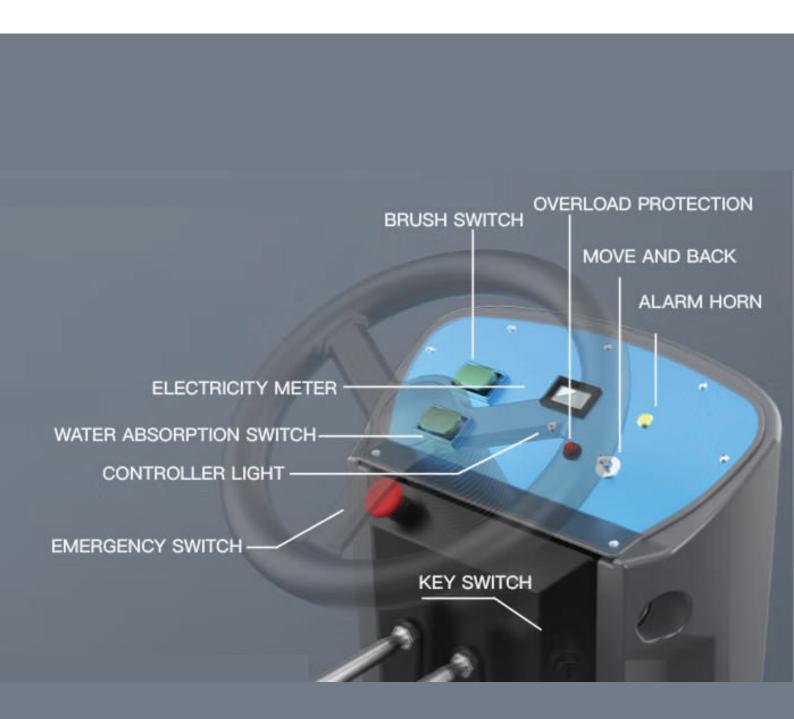

# Simplified Controls for Maximum Efficiency

Advanced Features with Easy Access — Make Cleaning Hassle-Free.

#### • User-Friendly Controls Panel and Drive Motor

Comes with an intuitive control panel, clearly labeled switches, and an ergonomic design, ensuring effortless operation for users of all experience levels.

**Smart Control Panel** 

One-click operation makes it easy to get started

**Anti-Slip Platform** 

Keep people safe