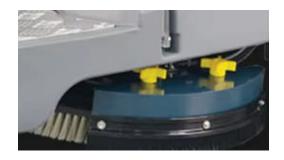

#### Powerful Brush motor

Equipped with one powerful brush motor with 500W, it delivers consistent pressure for deep scrubbing, effectively removing tough stains, dirt, and debris from various floor types.

## **Built for Performance and Safety**

Advanced features like anti-slip platforms, smart controls, and durable brushes ensure efficient cleaning with maximum safety.

**Hard Floor Brush** 

Vigorously removes stains