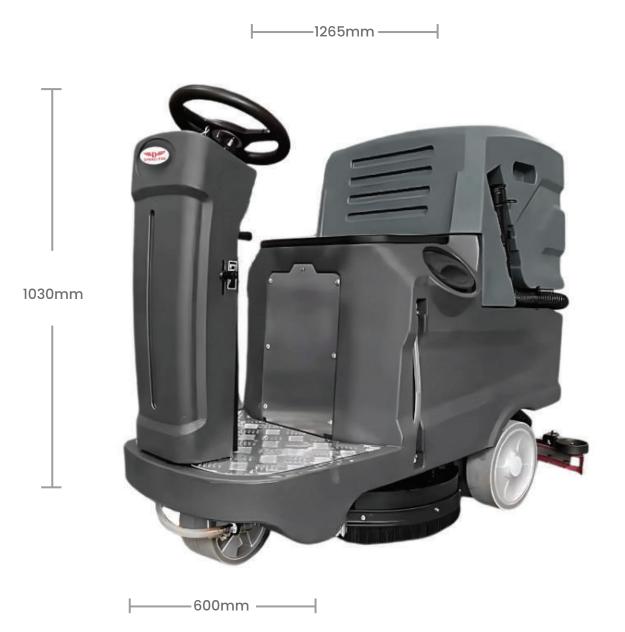

# Simplified Controls for Maximum Efficiency

Advanced Features with Easy Access — Make Cleaning Hassle-Free.

#### • User-Friendly Controls Panel and Drive Motor

Comes with an intuitive control panel, clearly labeled switches, and an ergonomic design, ensuring effortless operation for users of all experience levels.