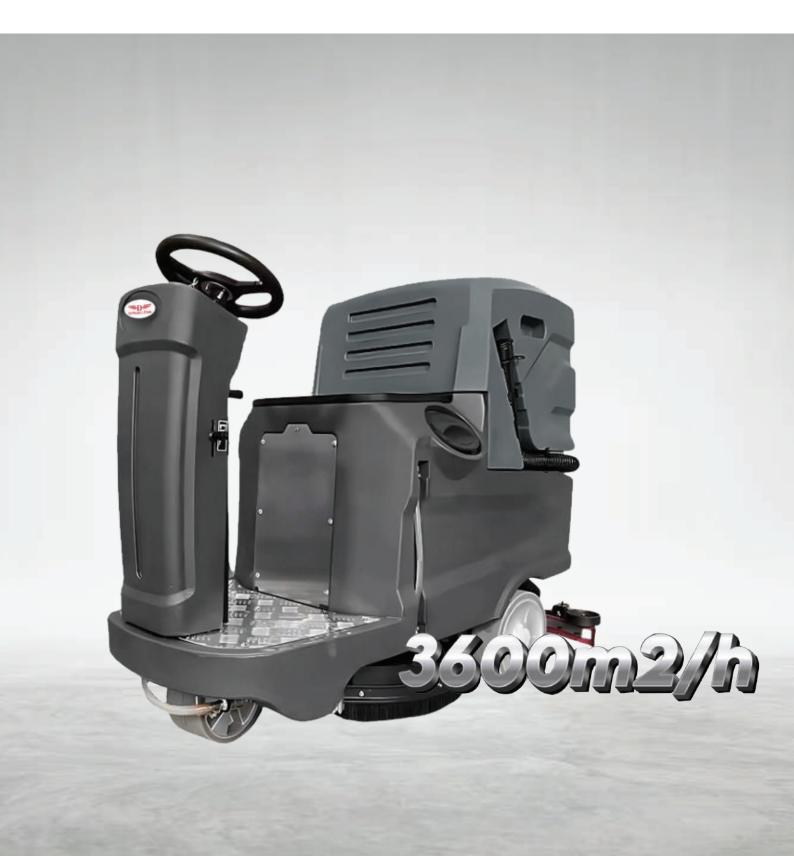

# **Product Size & Specifications**

The DRO-8085 Scrubber is a powerful, industrial-grade cleaning machine with advanced scrubbing technology and easy controls, ensuring efficient cleaning with minimal maintenance.

| Clear/Waste Water Tank | 80/85L   | Brush /Suction Motor | 500/500W        |
|------------------------|----------|----------------------|-----------------|
| Scrubbing Width        | 530mm    | <b>Drive Motor</b>   | 500W            |
| Squeegee Width         | 850mm    | Size                 | 1265x600x1030mm |
| Cleaning Efficiency    | 3600m2/h | Weight               | 320Kg           |
| Battery Capacity       | 75Ah/m   | Working Time         | 3.0-4.0h        |
| Voltage                | 24V      |                      |                 |

#### High Cleaning Efficiency

Capable of covering up to 36,000 sq. ft per hour, this machine is designed for large-scale cleaning tasks, significantly reducing time and labor costs. Its efficient path design ensures comprehensive cleaning in a single pass.

## **Cleaning Efficiency**

The DRO-8085 covers up to 36,000 sq. ft per hour, reducing manual labor and costs. Its advanced scrubbing system effectively removes dirt, stains, and debris, while high-capacity tanks minimize refilling. User-friendly controls ensure easy operation.