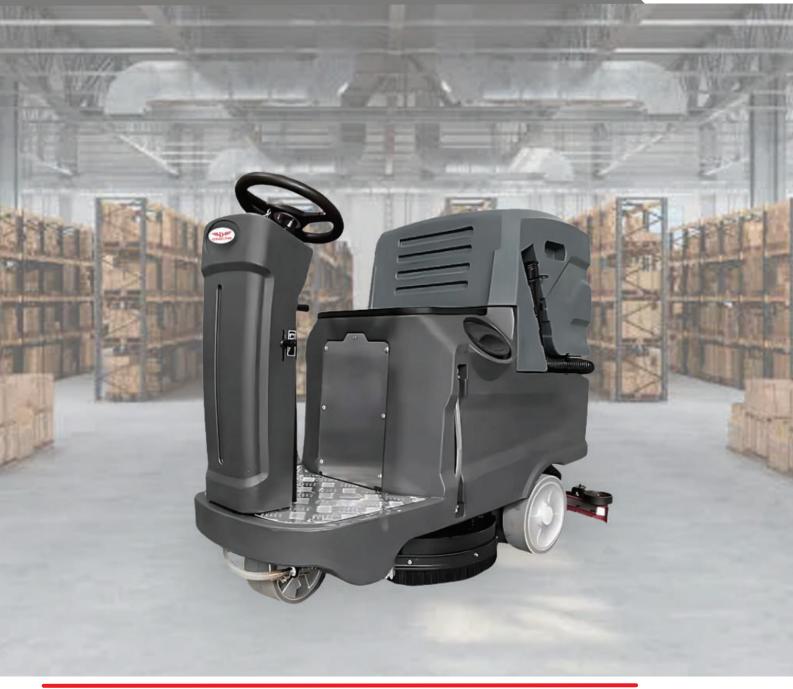

# **Product Size & Specifications**

The DRO-8085 Scrubber is a powerful, industrial-grade cleaning machine with advanced scrubbing technology and easy controls, ensuring efficient cleaning with minimal maintenance.

| Clear/Waste Water Tank | 80/85L   | Brush /Suction Motor | 500/500W        |
|------------------------|----------|----------------------|-----------------|
| Scrubbing Width        | 530mm    | <b>Drive Motor</b>   | 500W            |
| Squeegee Width         | 850mm    | Size                 | 1265x600x1030mm |
| Cleaning Efficiency    | 3600m2/h | Weight               | 320Kg           |
| Battery Capacity       | 75Ah/m   | Working Time         | 3.0-4.0h        |
| Voltage                | 24V      |                      |                 |