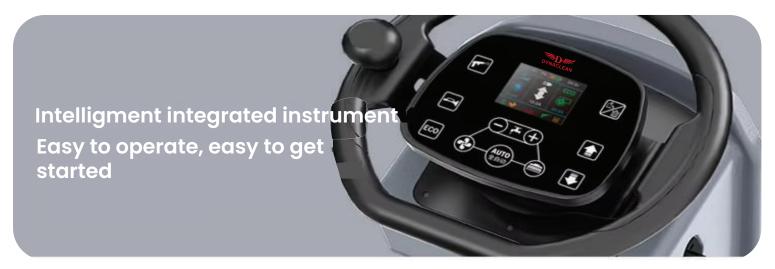

#### **Cleaning Efficiency**

The DRO-200T covers 1,00,000 Sq. ft per hour, cutting manual labor and costs to zero. Its Advanced Scrubbing System removes dirt, stains, and debris, while high-capacity tanks reduce refilling. User-friendly controls ensure effortless operation.