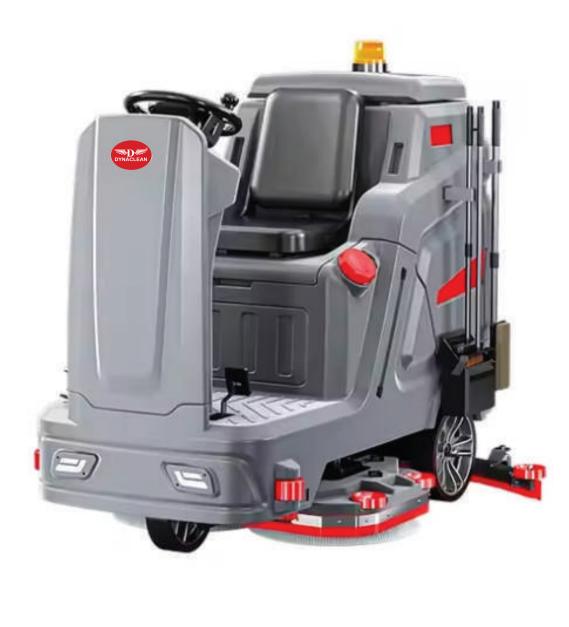

## **Product Size & Specifications**

The DRO-200T Scrubber is a high-performance, industrial-grade cleaning machine designed for efficient floor scrubbing and drying across large areas. Built with advanced scrubbing technology, a powerful suction system, and user-friendly controls, this ride-on scrubber drier ensures maximum cleaning productivity with minimal maintenance.

| Clear/Waste Water Tank | 200/220L  | Brush /Suction Motor | 500x2/650W       |
|------------------------|-----------|----------------------|------------------|
| Scrubbing Width        | 1125mm    | Drive Motor          | 1200x2W          |
| Squeegee Width         | 1250mm    | Size                 | 1640x1250x1440mm |
| Cleaning Efficiency    | 10000m2/h | Weight               | 340Kg            |
| Battery Capacity       | 100Ah/m   | Working Time         | 3.0-4.0h         |
| Voltage                | 48V       |                      |                  |