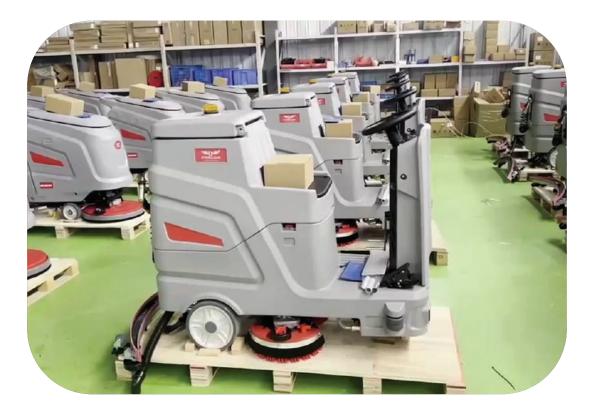

## **Product Size & Specifications**

The DRO-200T Scrubber is a high-performance, industrial-grade cleaning machine designed for efficient floor scrubbing and drying across large areas. Built with advanced scrubbing technology, a powerful suction system, and user-friendly controls, this ride-on scrubber drier ensures maximum cleaning productivity with minimal maintenance.

## **Accessories & Their Importance**

The DRO-200T is designed for powerful and efficient cleaning, and with the right accessories, it becomes even more versatile, adaptable, and user-friendly. These accessories enhance cleaning performance, improve water and detergent efficiency, increase operator comfort, and extend the machine's lifespan, ensuring maximum productivity and cost-effectiveness.