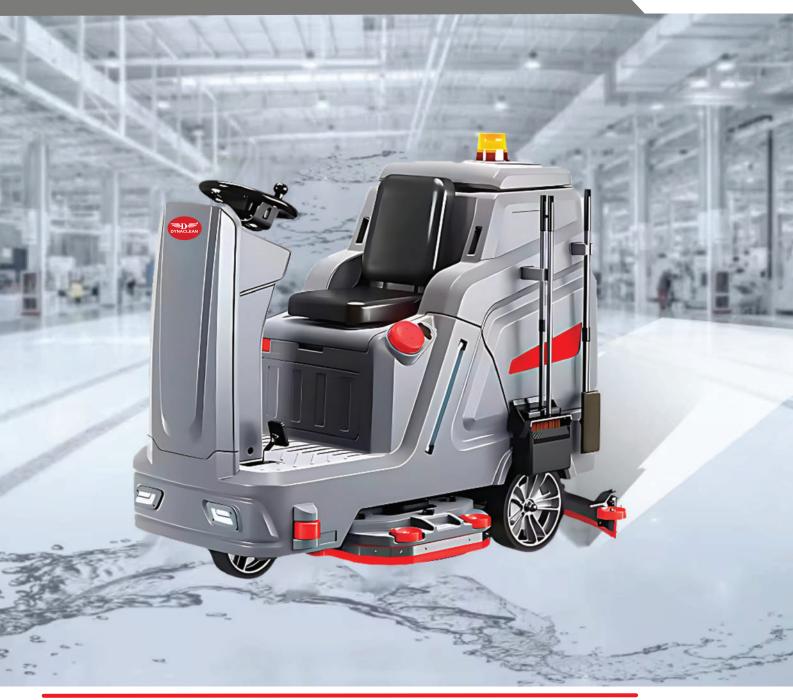

## **Product Size & Specifications**

The DRO-200T Scrubber is a high-performance, industrial-grade cleaning machine designed for efficient floor scrubbing and drying across large areas. Built with advanced scrubbing technology, a powerful suction system, and user-friendly controls, this ride-on scrubber drier ensures maximum cleaning productivity with minimal maintenance.

| Clear/Waste Water Tank | 200/220L  | Brush /Suction Motor | 500x2/650W       |
|------------------------|-----------|----------------------|------------------|
| Scrubbing Width        | 1125mm    | Drive Motor          | 1200x2W          |
| Squeegee Width         | 1250mm    | Size                 | 1640x1250x1440mm |
| Cleaning Efficiency    | 10000m2/h | Weight               | 340Kg            |
| Battery Capacity       | 100Ah/m   | Working Time         | 3.0-4.0h         |
| Voltage                | 48V       |                      |                  |