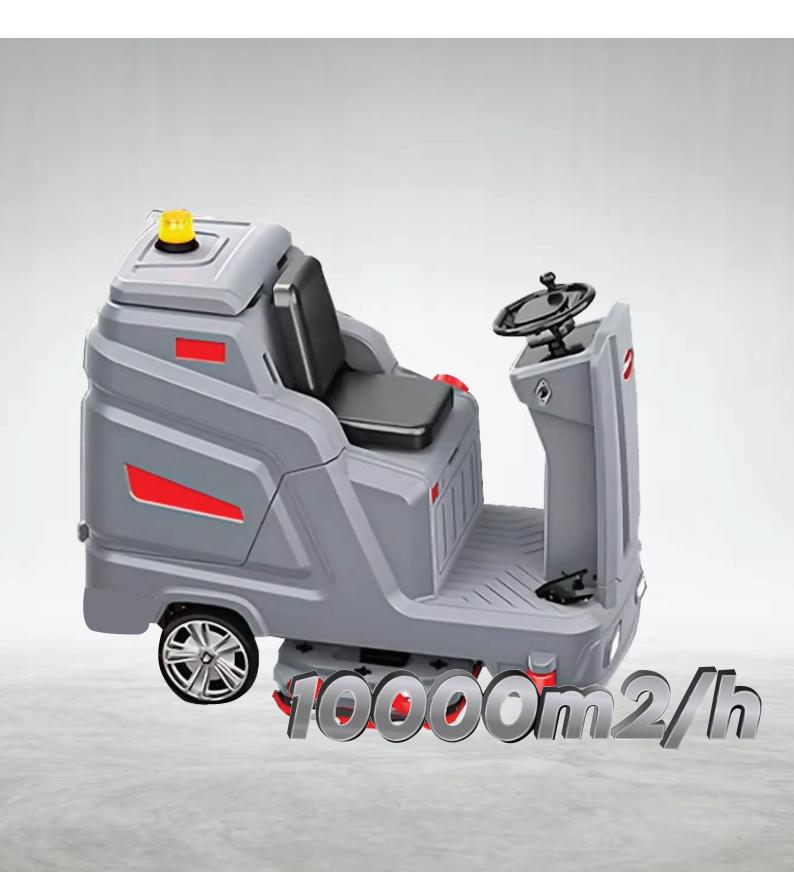

## **Product Size & Specifications**

The DRO-200T Scrubber is a high-performance, industrial-grade cleaning machine designed for efficient floor scrubbing and drying across large areas. Built with advanced scrubbing technology, a powerful suction system, and user-friendly controls, this ride-on scrubber drier ensures maximum cleaning productivity with minimal maintenance.

| Clear/Waste Water Tank | 200/220L  | Brush /Suction Motor | 500x2/650W       |
|------------------------|-----------|----------------------|------------------|
| Scrubbing Width        | 1125mm    | Drive Motor          | 1200x2W          |
| Squeegee Width         | 1250mm    | Size                 | 1640x1250x1440mm |
| Cleaning Efficiency    | 10000m2/h | Weight               | 340Kg            |
| Battery Capacity       | 100Ah/m   | Working Time         | 3.0-4.0h         |
| Voltage                | 48V       |                      |                  |

#### **Cleaning Efficiency**

The DRO-200T covers 1,00,000 Sq. ft per hour, cutting manual labor and costs to zero. Its Advanced Scrubbing System removes dirt, stains, and debris, while high-capacity tanks reduce refilling. User-friendly controls ensure effortless operation.