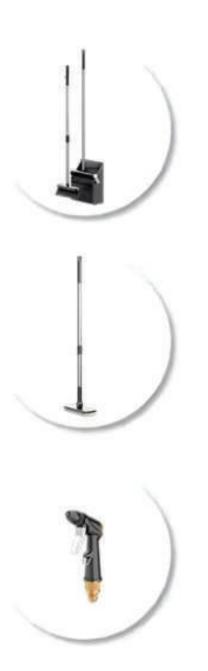

### Cleaning Kits: Enhance Efficiency & Performance

A well-equipped cleaning kit ensures faster, deeper, and more effective cleaning with improved dust control and hygiene.

- 1. Broom and dustpan /Optional
- 2. Mop /Optional
- 3. Water Gun