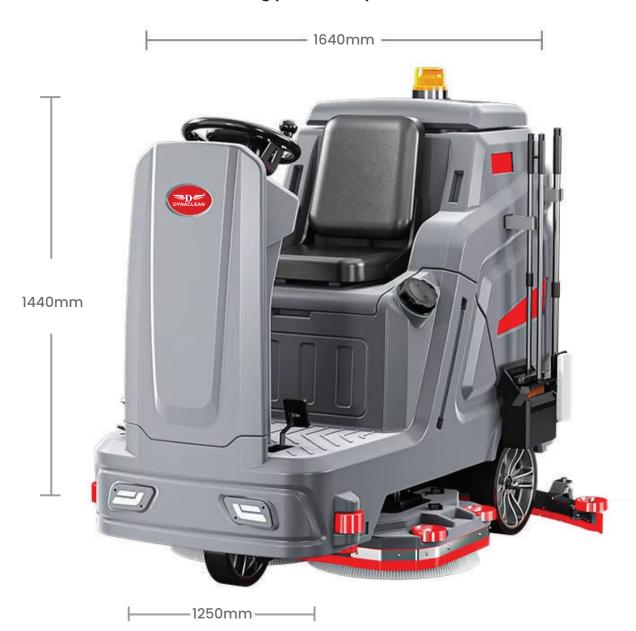

## **Product Size & Specifications**

The DRO-200T Scrubber is a high-performance, industrial-grade cleaning machine designed for efficient floor scrubbing and drying across large areas. Built with advanced scrubbing technology, a powerful suction system, and user-friendly controls, this ride-on scrubber drier ensures maximum cleaning productivity with minimal maintenance.

| Clear/Waste Water Tank | 200/220L  | Brush /Suction Motor | 500x2/650W       |
|------------------------|-----------|----------------------|------------------|
| Scrubbing Width        | 1125mm    | Drive Motor          | 1200x2W          |
| Squeegee Width         | 1250mm    | Size                 | 1640x1250x1440mm |
| Cleaning Efficiency    | 10000m2/h | Weight               | 340Kg            |
| Battery Capacity       | 100Ah/m   | Working Time         | 3.0-4.0h         |
| Voltage                | 48V       |                      |                  |