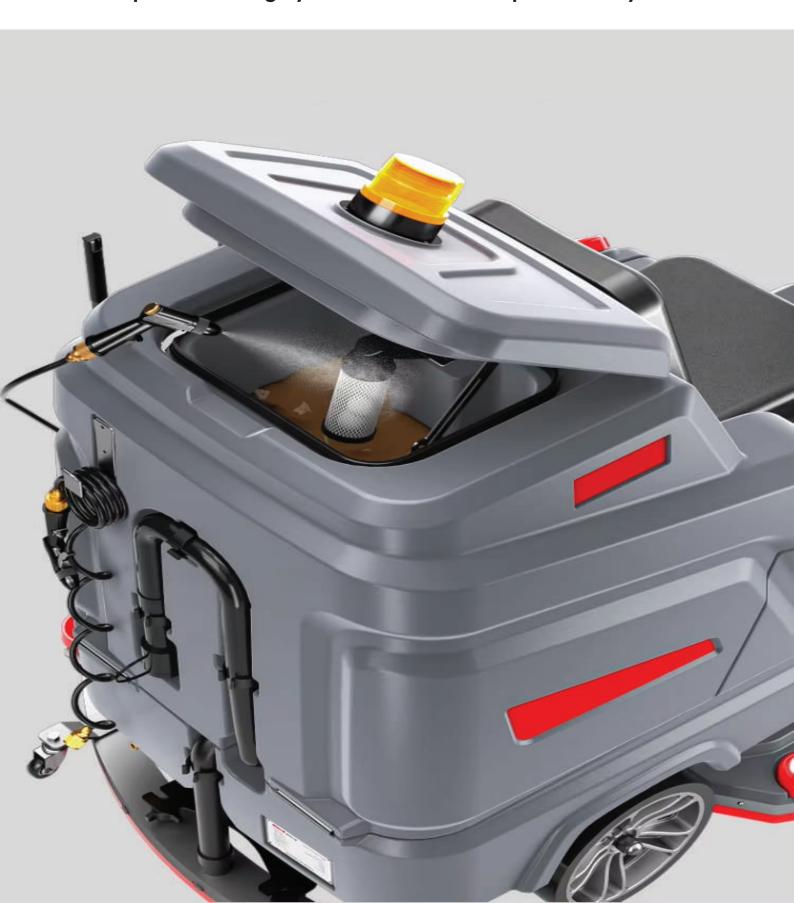

## **Accessories & Their Importance**

The DRO-200T is designed for powerful and efficient cleaning, and with the right accessories, it becomes even more versatile, adaptable, and user-friendly. These accessories enhance cleaning performance, improve water and detergent efficiency, increase operator comfort, and extend the machine's lifespan, ensuring maximum productivity and cost-effectiveness.

Selecting the right accessories for the DRO-200T Ride-On Scrubber Drier ensures higher efficiency, better water and detergent management, enhanced operator comfort, and long-term cost savings. Whether for industrial warehouses, commercial spaces, or large public areas, these accessories help customize your scrubber for optimal cleaning performance in any environment.