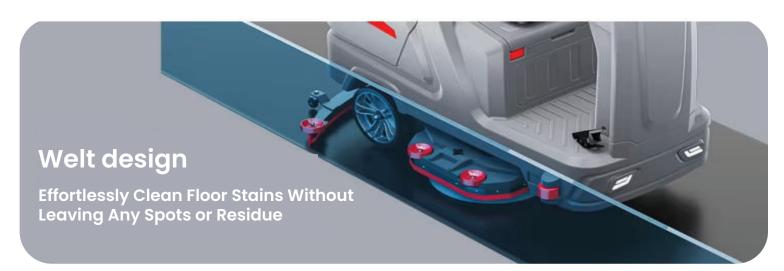

#### Strong and Efficient Tank for Reliable Cleaning

A large-capacity tank reduces refills and emptying, ensuring longer, uninterrupted cleaning cycles and enhanced productivity.