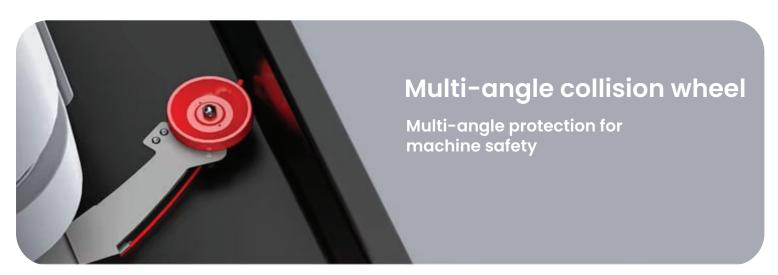

crubbing Width        | 750mm    | <b>Drive Motor</b>   | 500x2W           |
| Squeegee Width         | 920mm    | Size                 | 1460x1030x1110mm |
| Cleaning Efficiency    | 4900m2/h | Weight               | 225Kg            |
| Battery Capacity       | 100Ah/m  | Working Time         | 3.0-4.0h         |
| Voltage                | 24V      |                      |                  |

## **Accessories & Their Importance**

The DRO-100T is designed for powerful and efficient cleaning, and with the right accessories, it becomes even more versatile, adaptable, and user-friendly. These accessories enhance cleaning performance, improve water and detergent efficiency, increase operator comfort, and extend the machine's lifespan, ensuring maximum productivity and cost-effectiveness.













Selecting the right accessories for the DRO-100T Ride-On Scrubber Drier ensures higher efficiency, better water and detergent management, enhanced operator comfort, and long-term cost savings. Whether for industrial warehouses, commercial spaces, or large public areas, these accessories help customize your scrubber for optimal cleaning performance in any environment.

#### Strong and Efficient Tank for Reliable Cleaning

A large-capacity tank reduces refills and emptying, ensuring longer, uninterrupted cleaning cycles and enhanced productivity.



#### Cleaning Kits: Enhance Efficiency & Performance

A well-equipped cleaning kit ensures faster, deeper, and more effective cleaning with improved dust control and hygiene.

- 1. Broom and dustpan /Optional
- 2. Mop /Optional
- 3. Wat