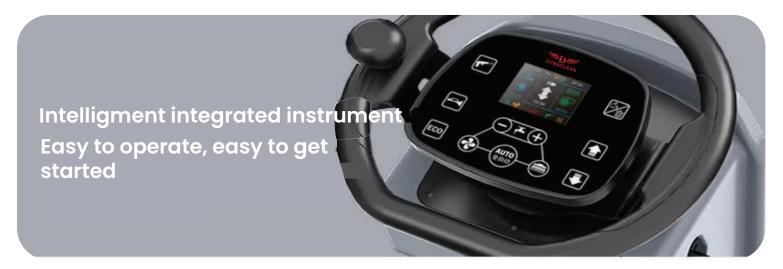

ng Width        | 750mm    | <b>Drive Motor</b>   | 500x2W           |
| Squeegee Width         | 920mm    | Size                 | 1460x1030x1110mm |
| Cleaning Efficiency    | 4900m2/h | Weight               | 225Kg            |
| Battery Capacity       | 100Ah/m  | Working Time         | 3.0-4.0h         |
| Voltage                | 24V      |                      |                  |

## **Accessories & Their Importance**

The DRO-100T is designed for powerful and efficient cleaning, and with the right accessories, it becomes even more versatile, adaptable, and user-friendly. These accessories enhance cleaning performance, improve water and detergent efficiency, increase operator comfort, and extend the machine's lifespan, ensuring maximum productivity and cost-effectiveness.













Selecting the right accessories for the DRO-100T Ride-On Scrubber Drier ensures higher efficiency, better water and detergent management, enhanced operator comfort, and long-term cost savings. Whether for industrial warehouses, commercial spaces, or large public areas, these accessories help customize your scrubber for optimal cleaning performance in any environment.

#### Strong and Efficient Tank for Reliable Cleaning

A large-capacity tank reduces refills and emptying, ensuring longer, uninterrupted cleaning cycles and enhanced productivity.



#### Cleaning Kits: Enhance Efficiency & Performance

A well-equipped cleaning kit ensures faster, deeper, and more effective cleaning with improved dust control and hygiene.

- 1. Broom and dustpan /Optional
- 2. Mop /Optional
- 3. Water Gun