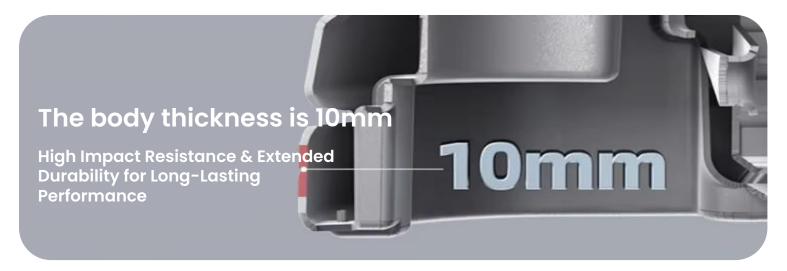

ubbing Width        | 750mm    | <b>Drive Motor</b>   | 500x2W           |
| Squeegee Width         | 920mm    | Size                 | 1460x1030x1110mm |
| Cleaning Efficiency    | 4900m2/h | Weight               | 225Kg            |
| Battery Capacity       | 100Ah/m  | Working Time         | 3.0-4.0h         |
| Voltage                | 24V      |                      |                  |

## **Accessories & Their Importance**

The DRO-100T is designed for powerful and efficient cleaning, and with the right accessories, it becomes even more versatile, adaptable, and user-friendly. These accessories enhance cleaning performance, improve water and detergent efficiency, increase operator comfort, and extend the machine's lifespan, ensuring maximum productivity and cost-effectiveness.













Selecting the right accessories for the DRO-100T Ride-On Scrubber Drier ensures higher efficiency, better water and detergent management, enhanced operator comfort, and long-term cost savings. Whether for industrial warehouses, commercial spaces, or large public areas, these accessories help customize your scrubber for optimal cleaning performance in any environment.

#### Strong and Efficient Tank for Reliable Cleaning

A large-capacity tank reduces refills and emptying, ensuring longer, uninterrupted cleaning cycles and enhanced productivity.



#### Cleaning Kits: Enhance Efficiency & Performance

A well-equipped cleaning kit ensures faster, deeper, and more effective cleaning with improved dust control and hygiene.

- 1. Broom and dustpan /Optional
- 2. Mop /Optional
- 3. Water