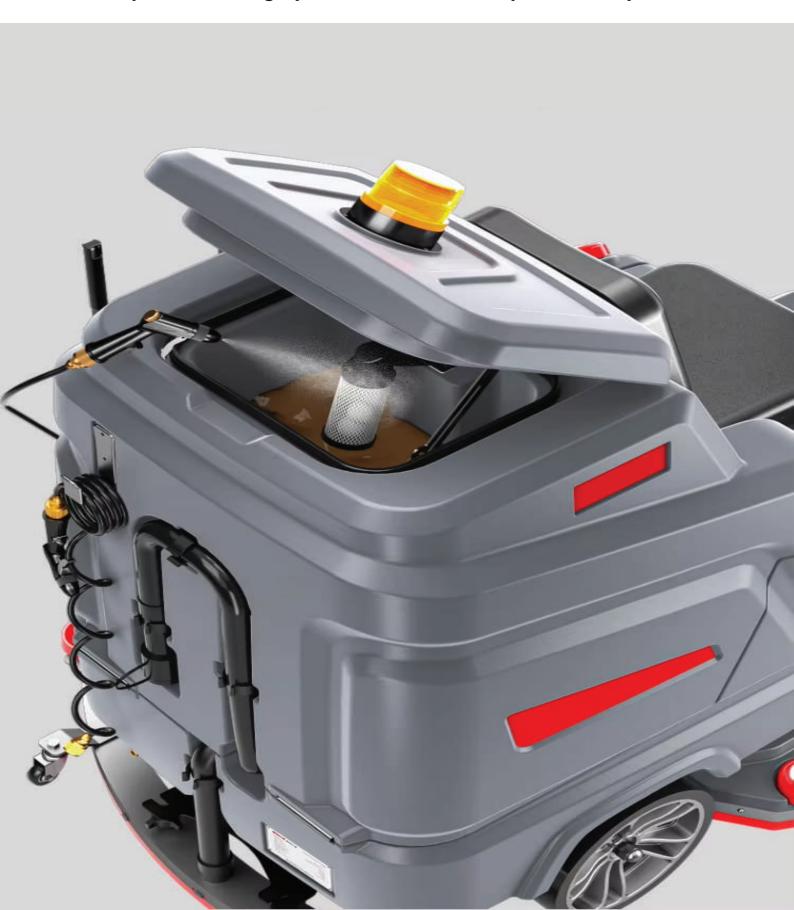

#### Strong and Efficient Tank for Reliable Cleaning

A large-capacity tank reduces refills and emptying, ensuring longer, uninterrupted cleaning cycles and enhanced productivity.