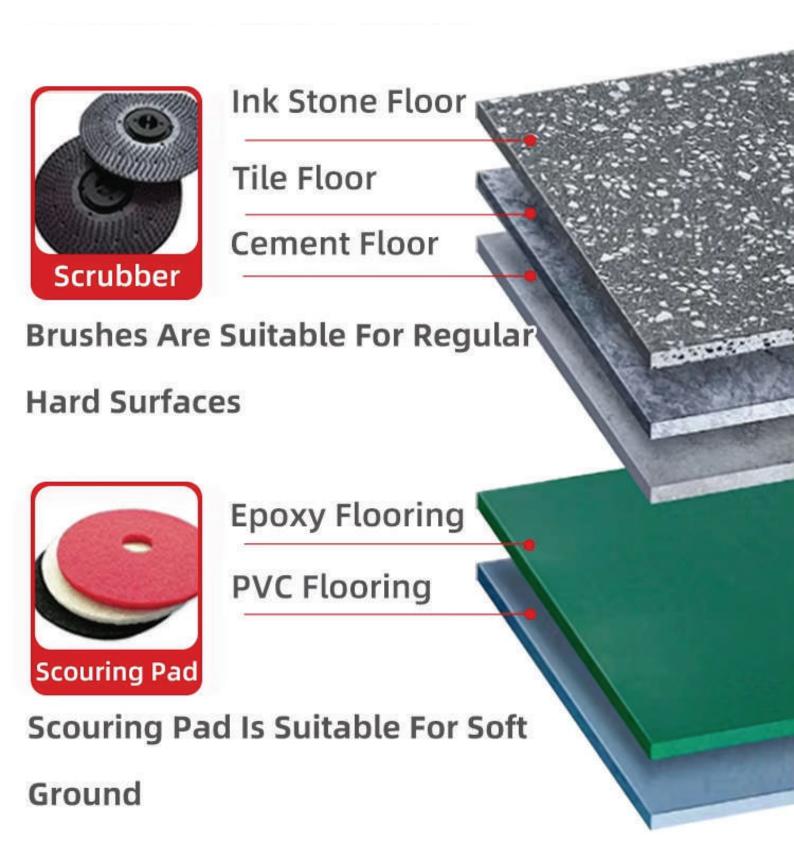

#### Cleaning Kits: Enhance Efficiency & Performance

A well-equipped cleaning kit ensures faster, deeper, and more effective cleaning with improved dust control and hygiene.

- 1. Broom and dustpan /Optional
- 2. Mop /Optional
- 3. Water Gun