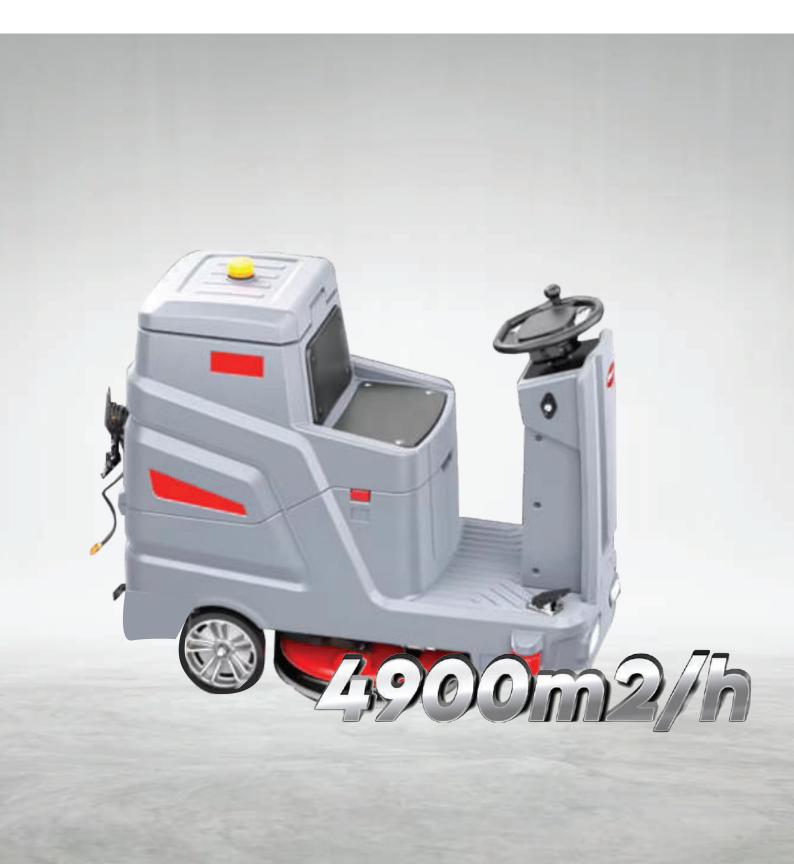

#### **Cleaning Efficiency**

The DRO-100T covers 49,000 Sq. ft per hour, cutting manual labor and costs to zero. Its Advanced Scrubbing System removes dirt, stains, and debris, while high-capacity tanks reduce refilling. User-friendly controls ensure effortless operation.