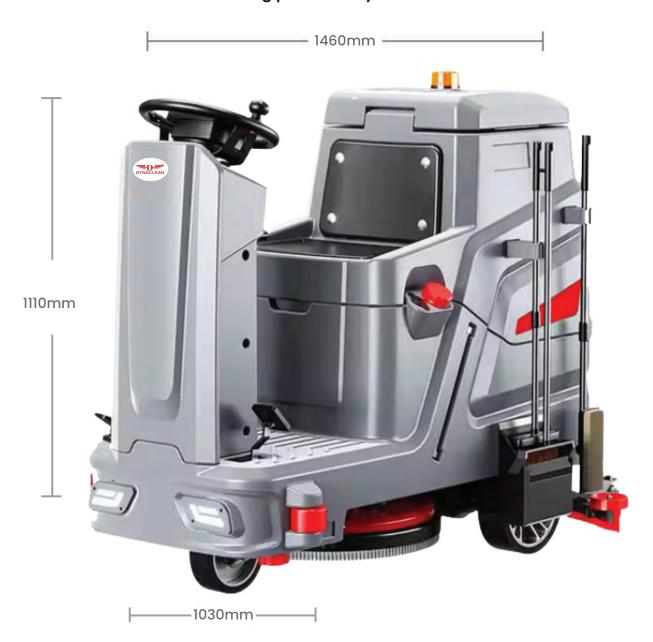

| Clear/Waste Water Tank | 90/100L  | Brush /Suction Motor | 380x2/500W       |
|------------------------|----------|----------------------|------------------|
| Scrubbing Width        | 750mm    | <b>Drive Motor</b>   | 500x2W           |
| Squeegee Width         | 920mm    | Size                 | 1460x1030x1110mm |
| Cleaning Efficiency    | 4900m2/h | Weight               | 225Kg            |
| Battery Capacity       | 100Ah/m  | Working Time         | 3.0-4.0h         |
| Voltage                | 24V      |                      |                  |