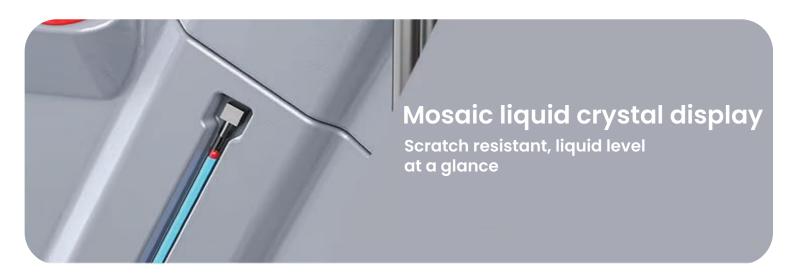

bing Width        | 750mm    | <b>Drive Motor</b>   | 500x2W           |
| Squeegee Width         | 920mm    | Size                 | 1460x1030x1110mm |
| Cleaning Efficiency    | 4900m2/h | Weight               | 225Kg            |
| Battery Capacity       | 100Ah/m  | Working Time         | 3.0-4.0h         |
| Voltage                | 24V      |                      |                  |

## **Accessories & Their Importance**

The DRO-100T is designed for powerful and efficient cleaning, and with the right accessories, it becomes even more versatile, adaptable, and user-friendly. These accessories enhance cleaning performance, improve water and detergent efficiency, increase operator comfort, and extend the machine's lifespan, ensuring maximum productivity and cost-effectiveness.













Selecting the right accessories for the DRO-100T Ride-On Scrubber Drier ensures higher efficiency, better water and detergent management, enhanced operator comfort, and long-term cost savings. Whether for industrial warehouses, commercial spaces, or large public areas, these accessories help customize your scrubber for optimal cleaning performance in any environment.

#### Strong and Efficient Tank for Reliable Cleaning

A large-capacity tank reduces refills and emptying, ensuring longer, uninterrupted cleaning cycles and enhanced productivity.



#### Cleaning Kits: Enhance Efficiency & Performance

A well-equipped cleaning kit ensures faster, deeper, and more effective cleaning with improved dust control and hygiene.

- 1. Broom and dustpan /Optional
- 2. Mop /Optional
- 3. Water G