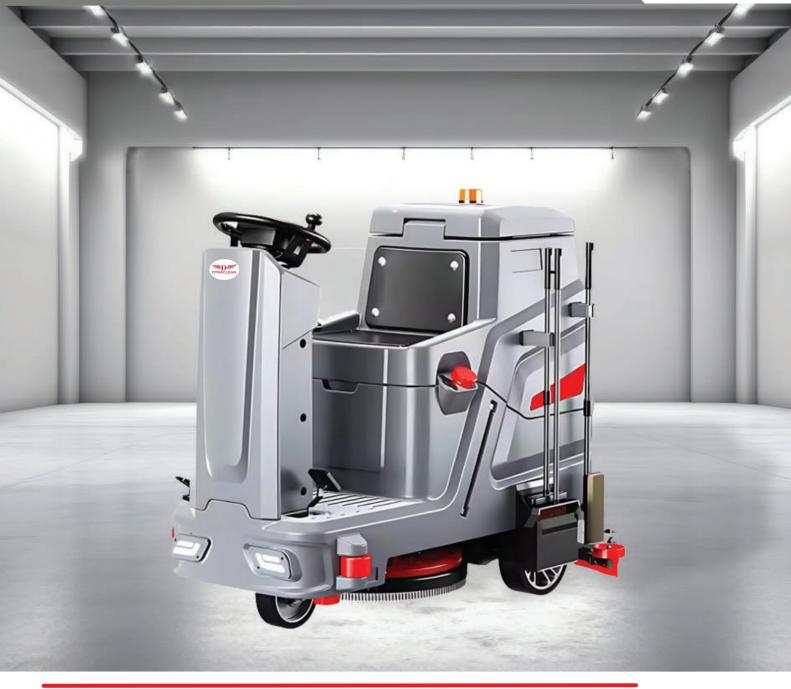

# **Product Size & Specifications**

The DRO-100T Scrubber is a high-performance, industrial-grade cleaning machine designed for efficient floor scrubbing and drying across large areas. Built with advanced scrubbing technology, a powerful suction system, and user-friendly controls, this ride-on scrubber drier ensures maximum cleaning productivity with minimal maintenance.