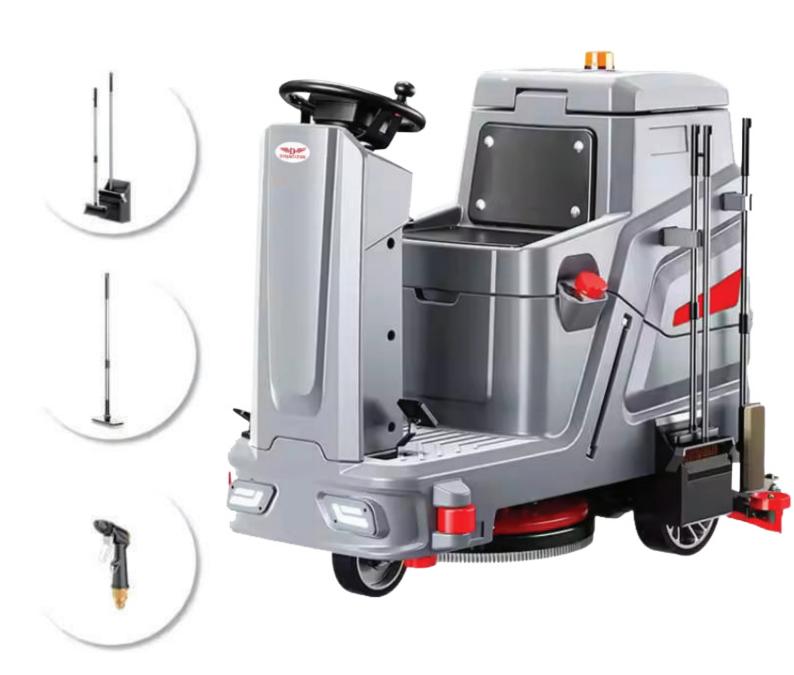

## **Accessories & Their Importance**

The DRO-100T is designed for powerful and efficient cleaning, and with the right accessories, it becomes even more versatile, adaptable, and user-friendly. These accessories enhance cleaning performance, improve water and detergent efficiency, increase operator comfort, and extend the machine's lifespan, ensuring maximum productivity and cost-effectiveness.

Selecting the right accessories for the DRO-100T Ride-On Scrubber Drier ensures higher efficiency, better water and detergent management, enhanced operator comfort, and long-term cost savings. Whether for industrial warehouses, commercial spaces, or large public areas, these accessories help customize your scrubber for optimal cleaning performance in any environment.

#### Cleaning Kits: Enhance Efficiency & Performance

A well-equipped cleaning kit ensures faster, deeper, and more effective cleaning with improved dust control and hygiene.

- 1. Broom and dustpan /Optional
- 2. Mop /Optional
- 3. Water Gun