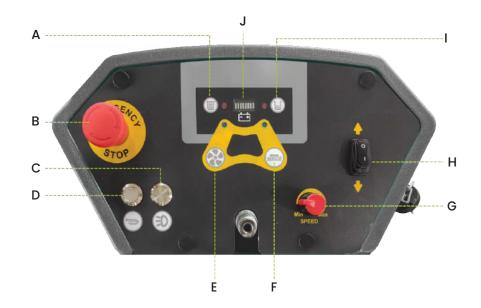

## **Intelligent Control Panel**

Adopt a light touch button panel with sensitive and durable functions.

### Thickened anti-skid wheel

With flexible steering and durability, and makes more safe driving.

- A. Indicator light of water level in the dirty tank
- B. Emergency stop button
- C. Front light button
- D. Horn button
- E. Water suction function button
- F. Brush motor function button
- G. Speed limit knob
- H. Forward and Backward switch
- I. Indicator light of water level in the water tank
- J. Battery indicator