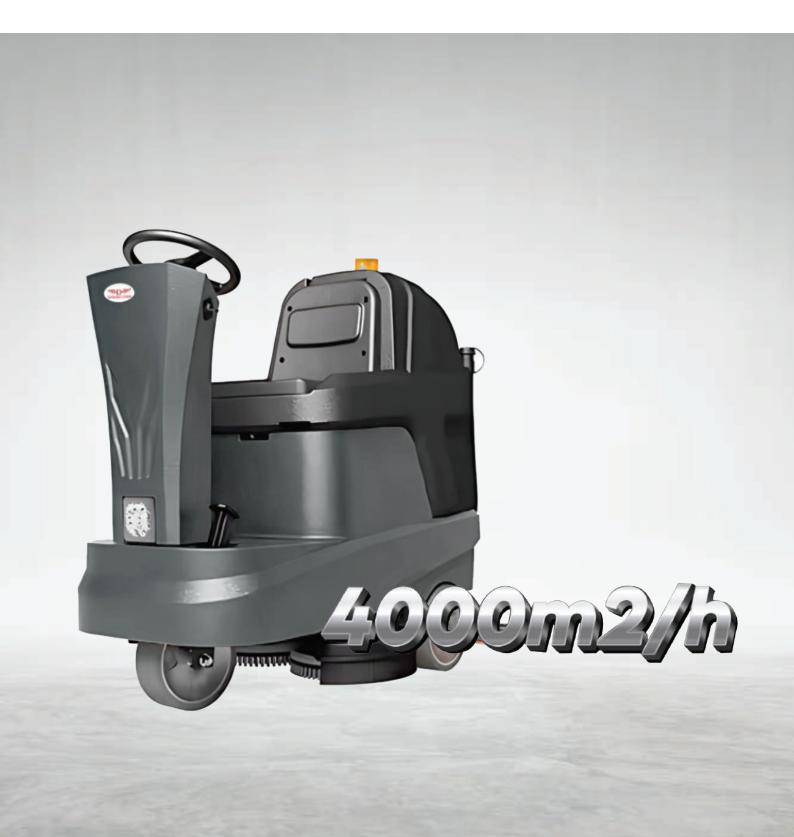

#### High Cleaning Efficiency

Capable of covering up to 40,000 sq. ft per hour, this machine is designed for large-scale cleaning tasks, significantly reducing time and labor costs. Its efficient path design ensures comprehensive cleaning in a single pass.

## **Cleaning Efficiency**

The DRO-100P covers up to 40,000 sq. ft per hour, reducing manual labor and costs. Its advanced scrubbing system effectively removes dirt, stains, and debris, while high-capacity tanks minimize refilling. User-friendly controls ensure easy operation.