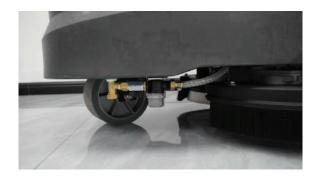

#### **Collision wheels**

The collision wheels can protect the machine when the machine hit the obstacles