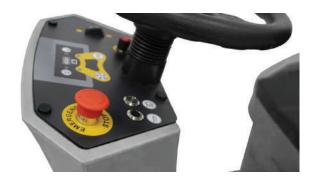

## **Intelligent Control Panel**

Adopt a light touch button panel with sensitive and durable functions.

### Thickened anti-skid wheel

With flexible steering and durability, and makes more safe driving.

- A. Indicator light of water level in the dirty tank
- B. Emergency stop button
- C. Front light button
- D. Horn button
- E. Water suction function button
- F. Brush motor function button
- G. Speed limit knob
- H. Forward and Backward switch
- I. Indicator light of water level in the water tank
- J. Battery indicator