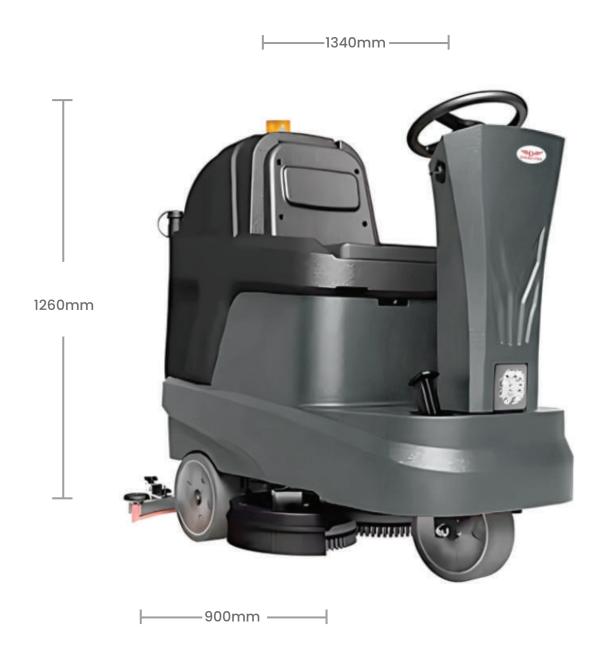

# High-Capacity Ride-On Scrubber

Equipped with a 95L solution tank and 100L recovery tank for uninterrupted, efficient cleaning.

#### • Clear/Waste Water Tanks

Features large-capacity solution and Dust tanks, minimizing the need for frequent refills and maximizing productivity during extended cleaning sessions.