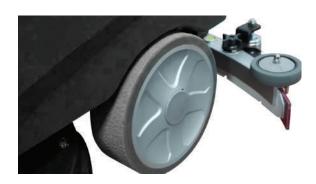

#### **Collision wheels**

The collision wheels can protect the machine when the machine hit the obstacles

### Thickened anti-skid wheel

With flexible steering and durability, and makes more safe driving.

- A. Indicator light of water level in the dirty tank
- B. Emergency stop button
- C. Front light button
- D. Horn button
- E. Water suction function button
- F. Brush motor function button
- G. Speed limit knob
- H. Forward and Backward switch
- I. Indicator light of water level in the water tank
- J. Battery indicator