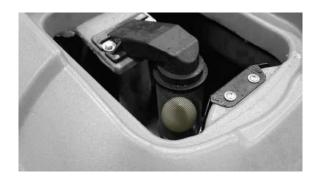

#### Floating ball Induction device

It reminds the users to know the water level situation and clean up the recovery tank on time.

## Large size water intake

Fast & convenient filling water

### Clean water filter

Filter clean water tank dust to prevent clogging.