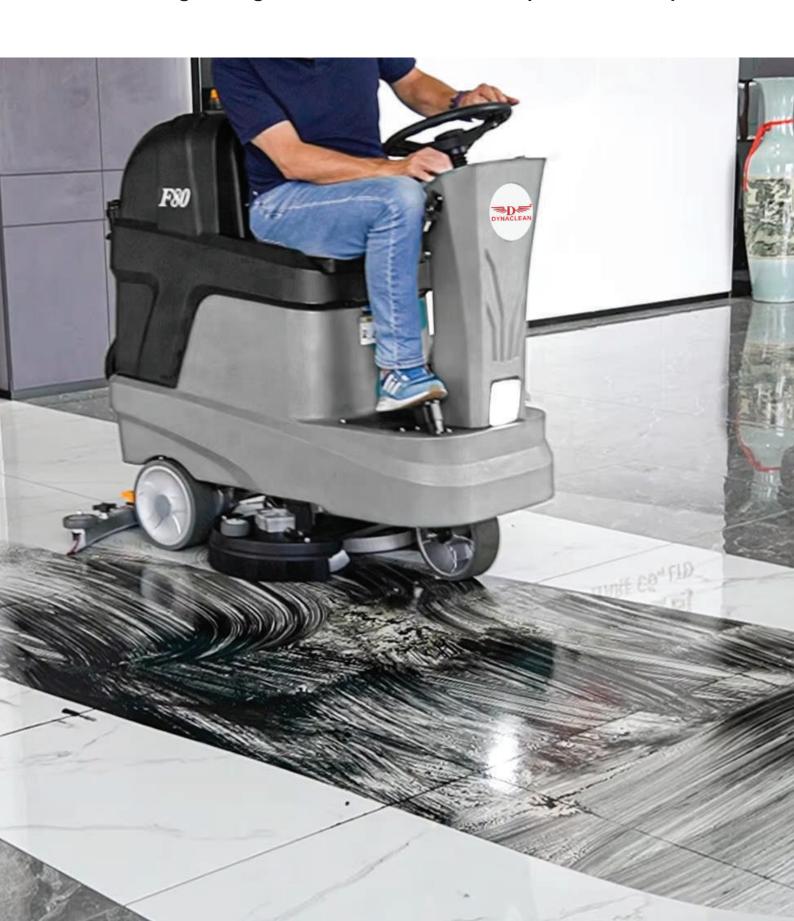

# High-Capacity Ride-On Scrubber

Equipped with a 95L solution tank and 100L recovery tank for uninterrupted, efficient cleaning.

## Efficient Ride-On Scrubber

Power through tough stains with ease for spotless, shiny floors.

## **Cleaning Efficiency**

The DRO-100P covers up to 40,000 sq. ft per hour, reducing manual labor and costs. Its advanced scrubbing system effectively removes dirt, stains, and debris, while high-capacity tanks minimize refilling. User-friendly controls ensure easy operation.