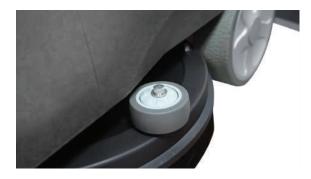

### Thickened anti-skid wheel

With flexible steering and durability, and makes more safe driving.

- A. Indicator light of water level in the dirty tank
- B. Emergency stop button
- C. Front light button
- D. Horn button
- E. Water suction function button
- F. Brush motor function button
- G. Speed limit knob
- H. Forward and Backward switch
- I. Indicator light of water level in the water tank
- J. Battery indicator