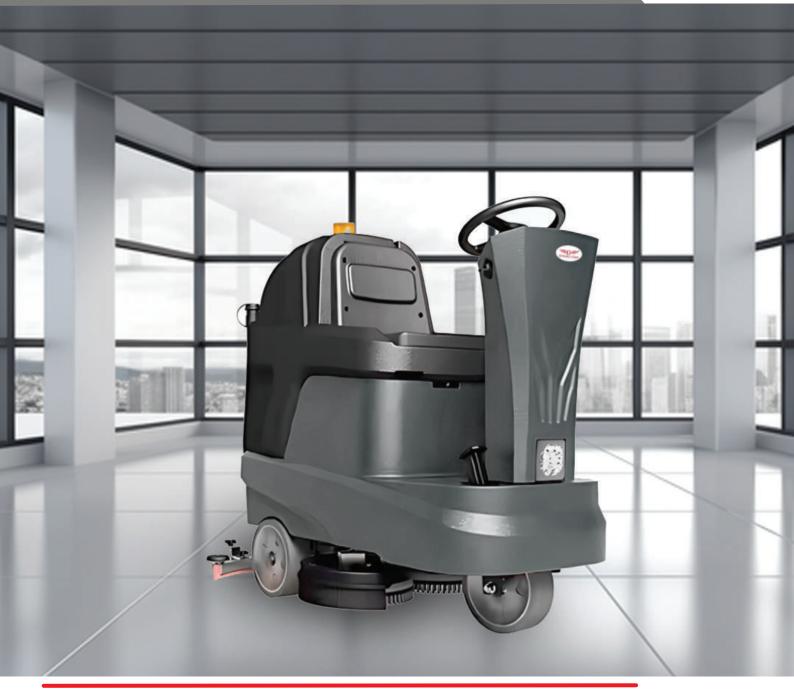

# **Product Size & Specifications**

The DRO-100P Scrubber is a powerful, industrial-grade cleaning machine with advanced scrubbing technology and intuitive controls, delivering efficient cleaning with minimal maintenance.

| Clear/Waste Water Tank | 95/100L  | Brush /Suction Motor | 350X2/500W      |
|------------------------|----------|----------------------|-----------------|
| Scrubbing Width        | 360x2mm  | <b>Drive Motor</b>   | 500W            |
| Squeegee Width         | 900mm    | Size                 | 1340x900x1260mm |
| Cleaning Efficiency    | 4000m2/h | Weight               | 260Kg           |
| Battery Capacity       | 150Ah/m  | Working Time         | 3.0-4.0h        |
| Voltage                | 24V      |                      |                 |