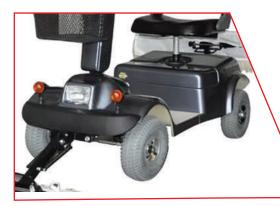

**Smart Control System** 

Multi-functional display with intuitive controls speed adjustment, reverse function, and reliable braking for seamless operation.

Long-Lasting Battery

Equipped with 24V/18x4Ah maintenance-free batteries, providing an endurance of over 50km for uninterrupted cleaning.