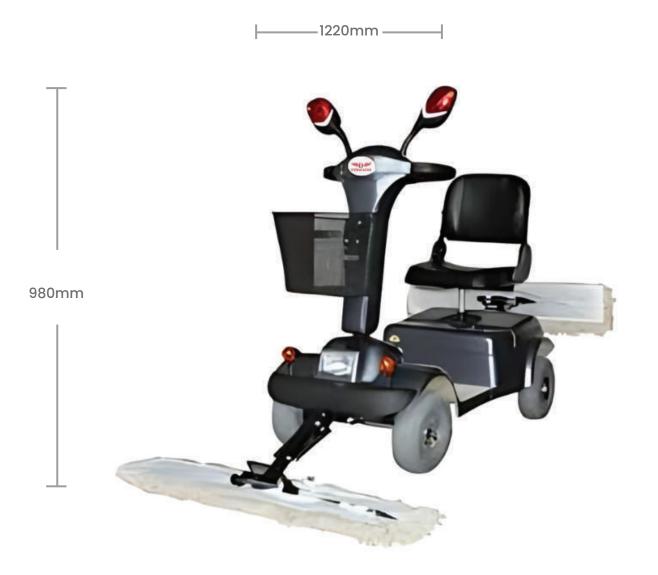

# **Product Size & Specifications**

Explore the precise dimensions, technical details, and performance features of the Scooter Mop, ensuring the perfect fit for your cleaning requirements with efficiency and reliability.

620mm ———

| Cleaning Width | 900mm    | Working Time | 3-4h           |
|----------------|----------|--------------|----------------|
| Wheel Size     | 250mm    | Weight       | 65Kg           |
| Gradability    | 20Degree | Size         | 1220x620x980mm |
| Voltage        | 24V      |              |                |
| Motor Power    | 350W     |              |                |
| Battery        | 18x4Ah   |              |                |