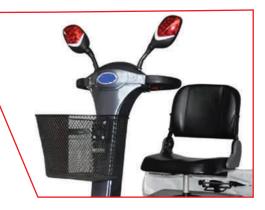

**Smart Control System** 

Multi-functional display with intuitive controls speed adjustment, reverse function, and reliable braking for seamless operation.

Long-Lasting Battery

Equipped with 24V/18x4Ah maintenance-free batteries, providing an endurance of over 50km for uninterrupted cleaning.