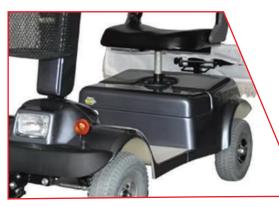

# **Product Size & Specifications**

Explore the precise dimensions, technical details, and performance features of the Scooter Mop, ensuring the perfect fit for your cleaning requirements with efficiency and reliability.

620mm ———

| Cleaning Width | 900mm    | Working Time | 3-4h           |
|----------------|----------|--------------|----------------|
| Wheel Size     | 250mm    | Weight       | 65Kg           |
| Gradability    | 20Degree | Size         | 1220x620x980mm |
| Voltage        | 24V      |              |                |
| Motor Power    | 350W     |              |                |
| Battery        | 18x4Ah   |              |                |