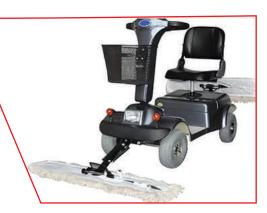

# **Ride-On Scooter Mop for Effortless Cleaning**

Designed for efficiency and convenience, the Scooter Mop offers advanced features for superior cleaning performance in large commercial and industrial spaces.

#### Adjustable Dual Mop Configuration

Front and rear mop attachments can be adjusted for different floor conditions, optimizing cleaning efficiency and performance.

**Durable, Large Wheels** 

Wear-resistant, sturdy wheels ensure smooth movement and enhanced stability on various surfaces, making cleaning effortless.