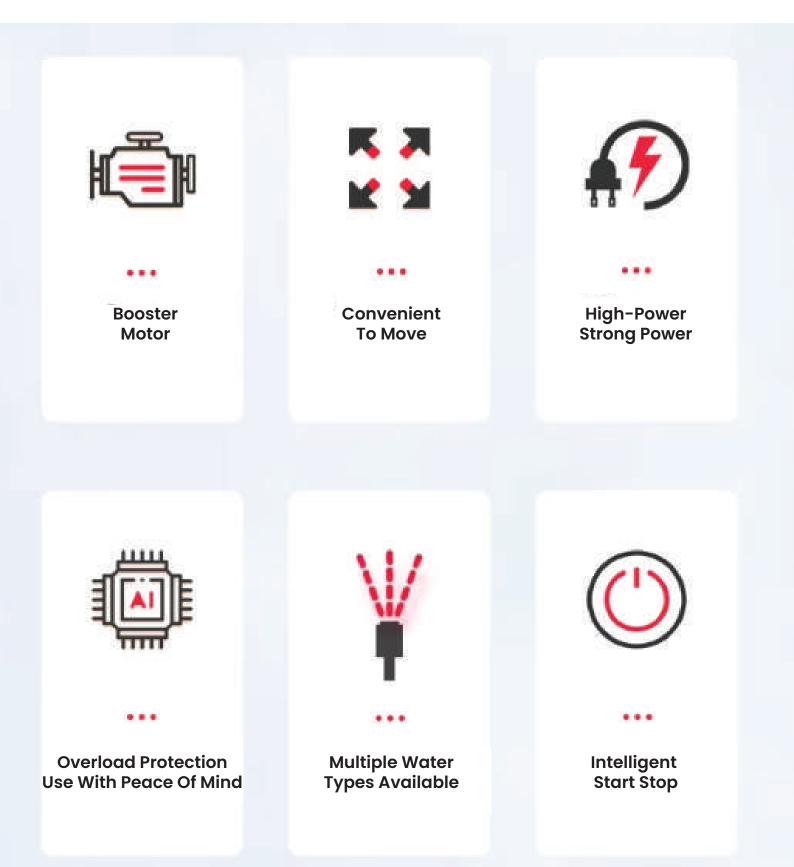

#### DJE-18 – Six Core Strengths for Superior Cleaning

Engineered for efficiency and power with advanced features like a booster motor, high mobility, intelligent start-stop, and multiple water options for a seamless cleaning experience.