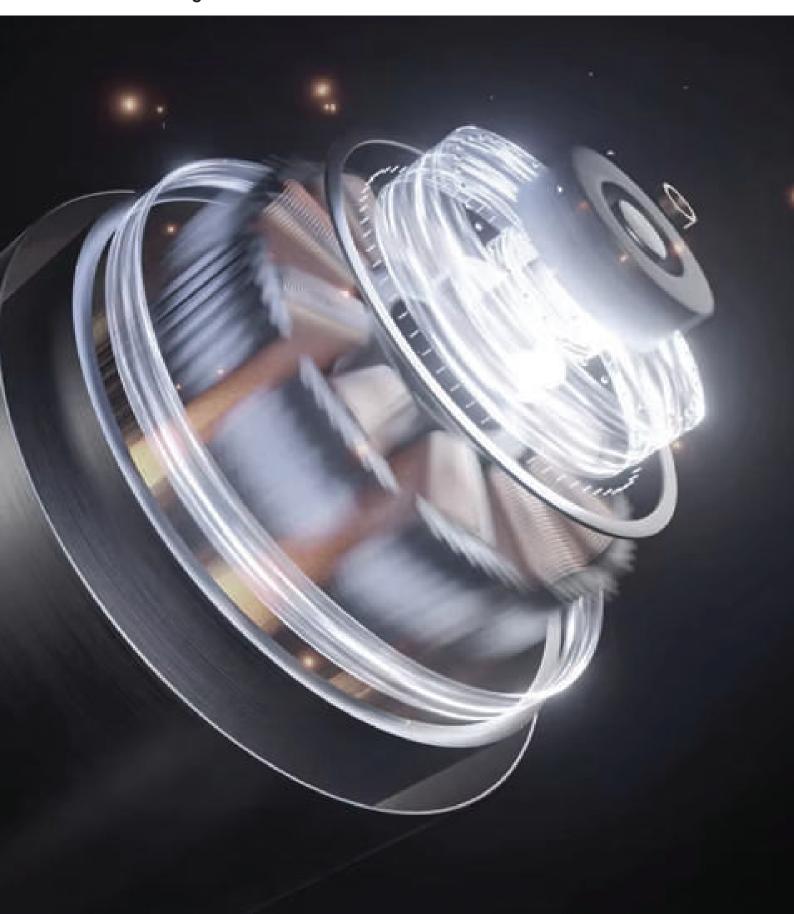

#### DJE-18 – Six Core Strengths for Superior Cleaning

Engineered for efficiency and power with advanced features like a booster motor, high mobility, intelligent start-stop, and multiple water options for a seamless cleaning experience.

#### High-Pressure Water Flow for Maximum Efficiency

Durable, wear-resistant pump with stable output ensures powerful and continuous cleaning performance. Built for long service life and superior pressure stability.

#### Advanced Low-Voltage Start for Maximum Stability

Reliable performance with safety protection, ensuring continuous and powerful output without overheating.