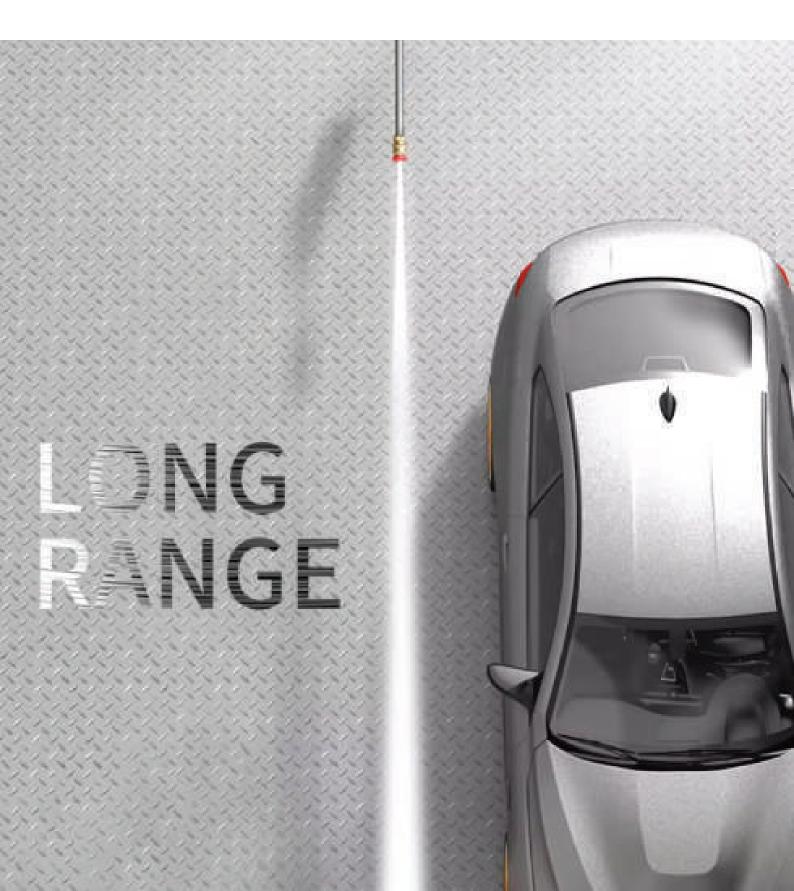

#### Powerful Long-Range Water Jet for Deep Cleaning

High-pressure water flow with multiple spray modes ensures maximum reach and effective cleaning, removing dirt effortlessly from any surface.