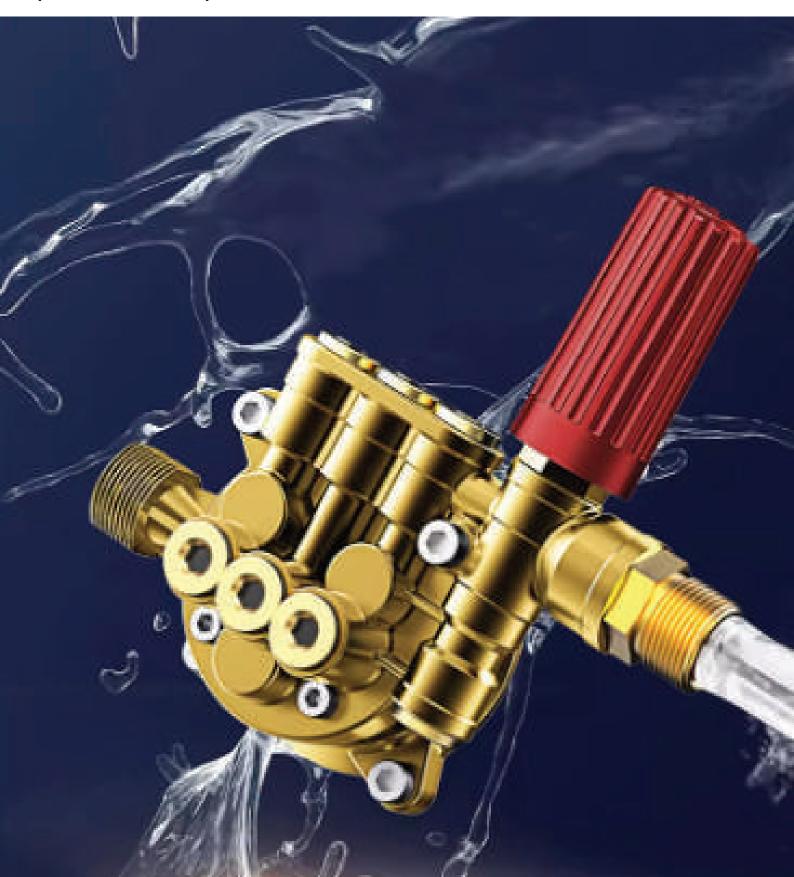

#### High-Pressure Water Flow for Maximum Efficiency

Durable, wear-resistant pump with stable output ensures powerful and continuous cleaning performance. Built for long service life and superior pressure stability.