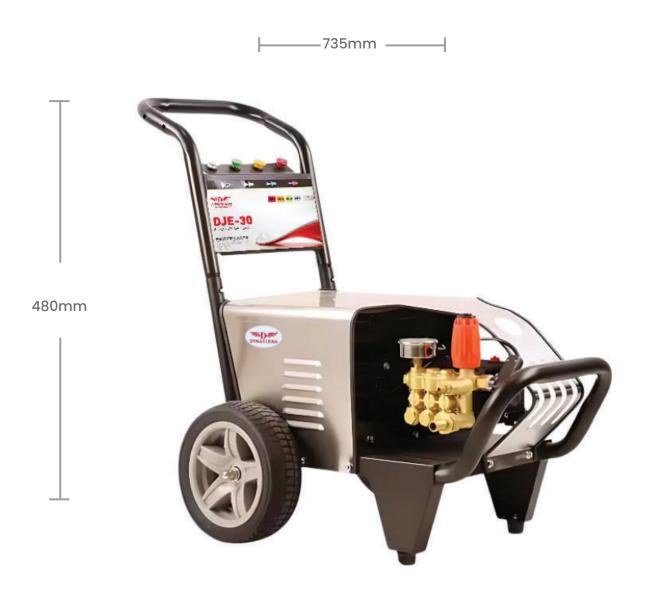

#### DJE-18 – Six Core Strengths for Superior Cleaning

Engineered for efficiency and power with advanced features like a booster motor, high mobility, intelligent start-stop, and multiple water options for a seamless cleaning experience.

#### High-Pressure Water Flow for Maximum Efficiency

Durable, wear-resistant pump with stable output ensures powerful and continuous cleaning performance. Built for long service life and superior pressure stability.