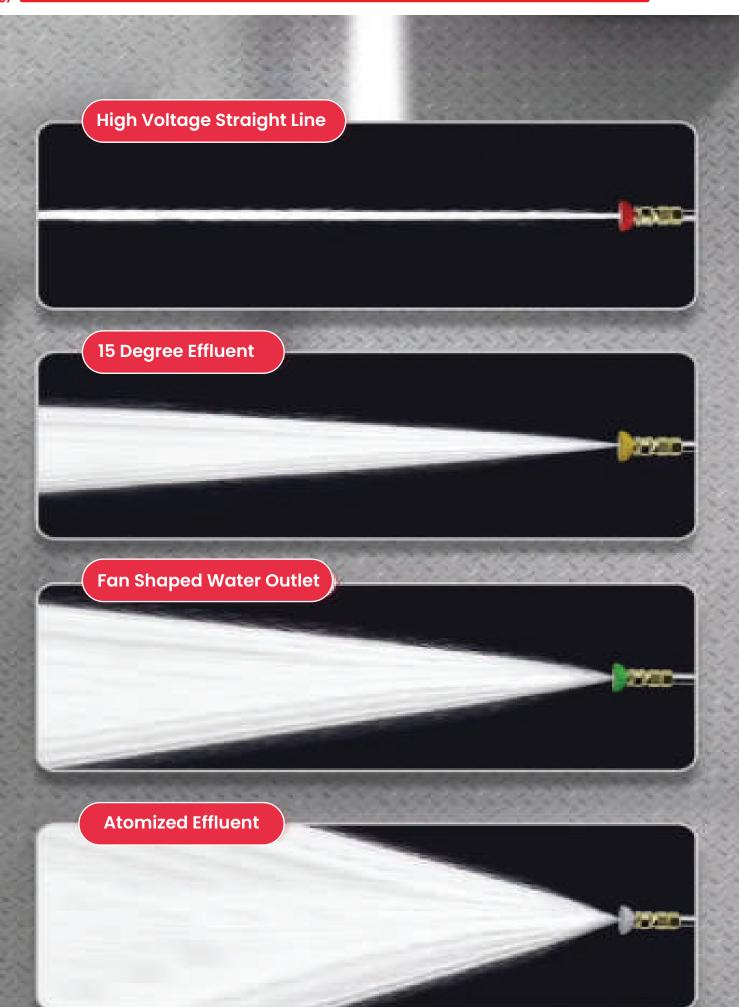

#### Powerful Long-Range Water Jet for Deep Cleaning

High-pressure water flow with multiple spray modes ensures maximum reach and effective cleaning, removing dirt effortlessly from any surface.