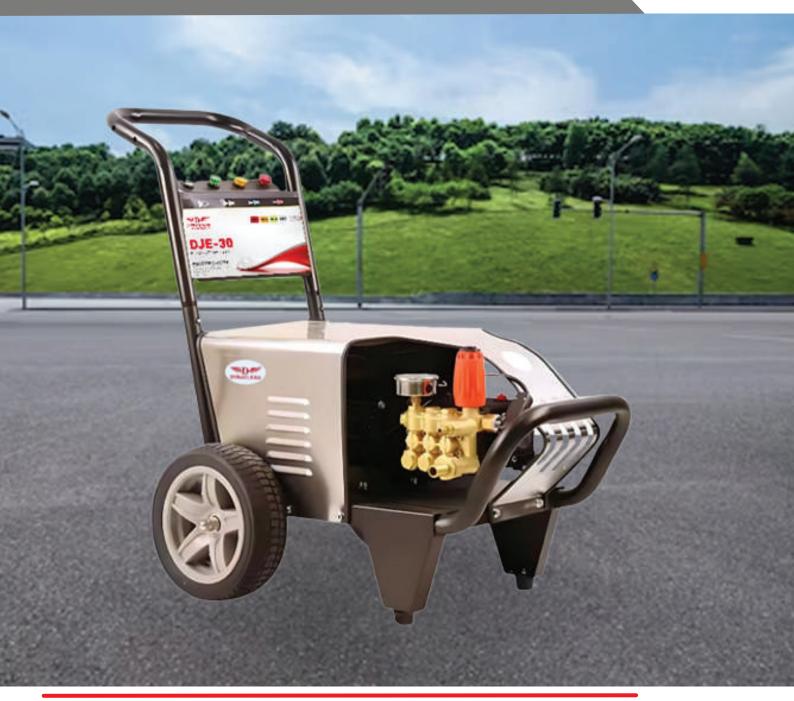

## **Product Size & Specifications**

Explore the precise dimensions and technical details for optimal performance and compatibility.

475mm ———

| Pressure  | 150Bar   | Weight       | 50Kg          |
|-----------|----------|--------------|---------------|
| Flow Rate | 15L/Min  | Water Tank   | NA            |
| Fuel      | Electric | Working Time | NA            |
| Power     | 3Kw      | Product Size | 735*475*480mm |
| Voltage   | 220V     | Wire         | 10m           |
| Speed     | 2880Rpm  |              |               |