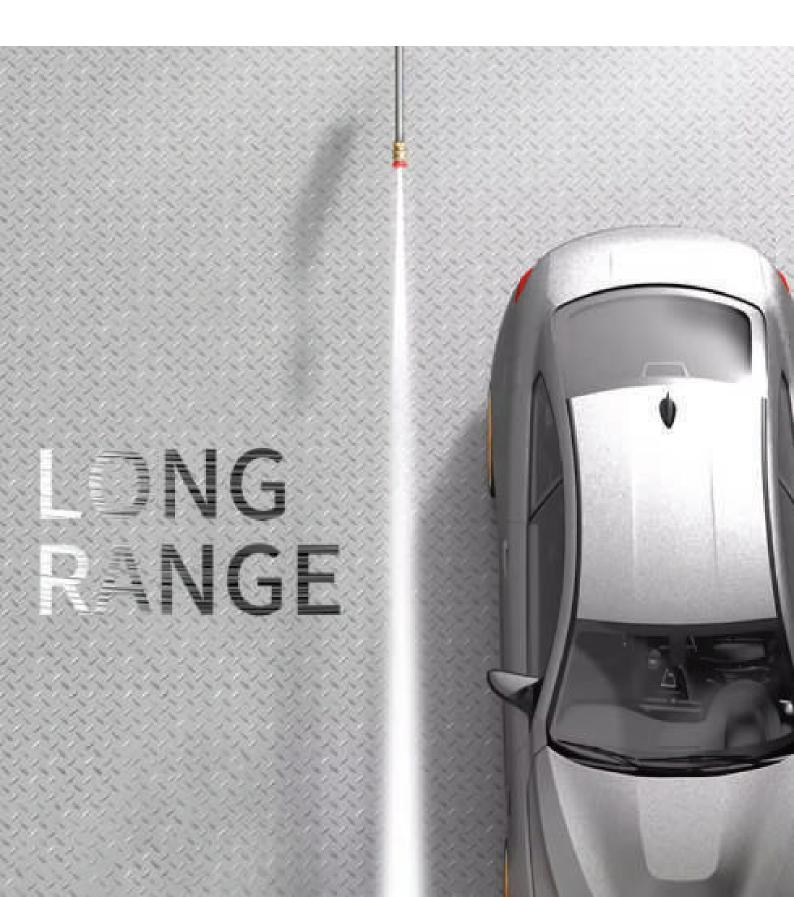

#### Powerful Long-Range Water Jet for Deep Cleaning

High-pressure water flow with multiple spray modes ensures maximum reach and effective cleaning, removing dirt effortlessly from any surface.