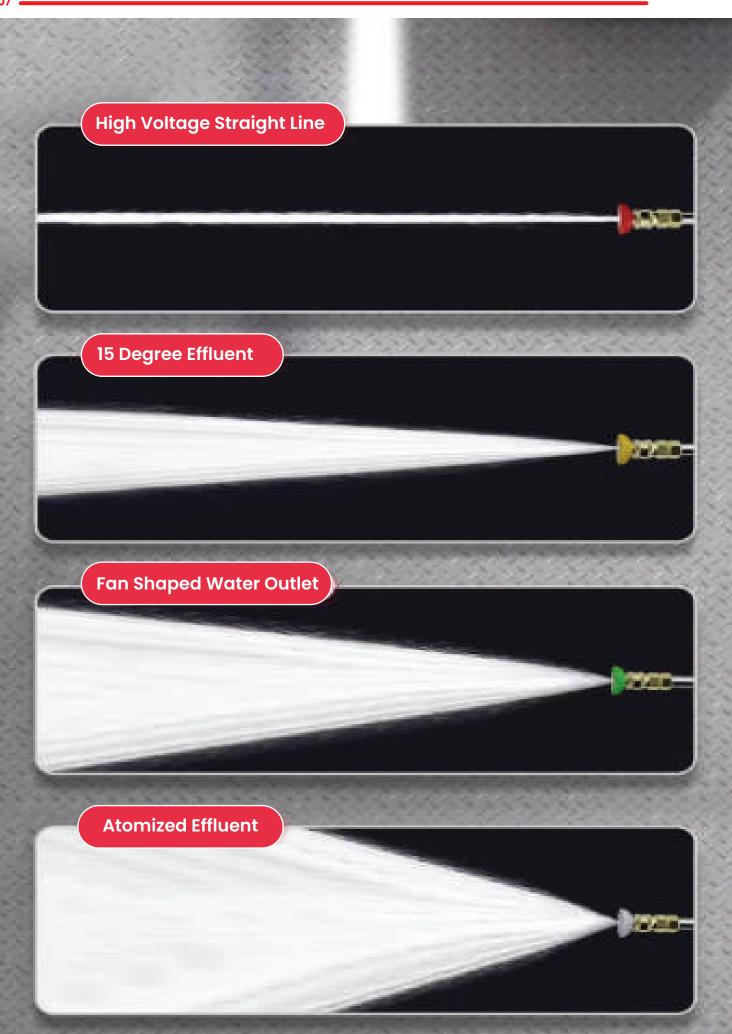

#### Powerful Long-Range Water Jet for Deep Cleaning

High-pressure water flow with multiple spray modes ensures maximum reach and effective cleaning, removing dirt effortlessly from any surface.