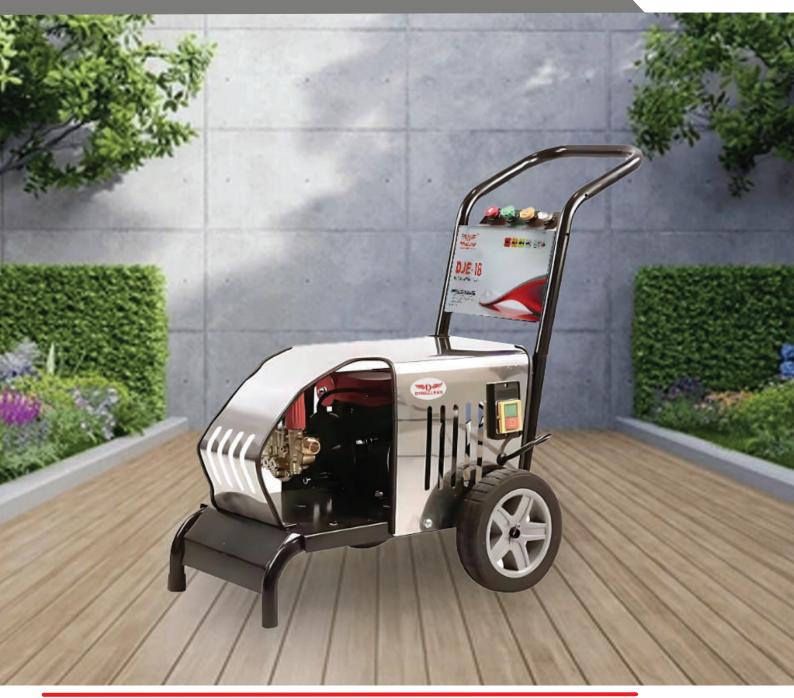

## DJE-18 HIGH-PRESSURE JET WASHER - POWER & PRECISION

Effortlessly tackle tough cleaning challenges with the DJE-18, engineered for high-impact performance and reliability.

# DJE-18 High-Pressure Jet Washer – The Ultimate Cleaning Power

Experience next-level cleaning with upgraded technology, superior pressure, and unmatched efficiency. Effortlessly remove dirt, grime, and stains for a spotless finish.