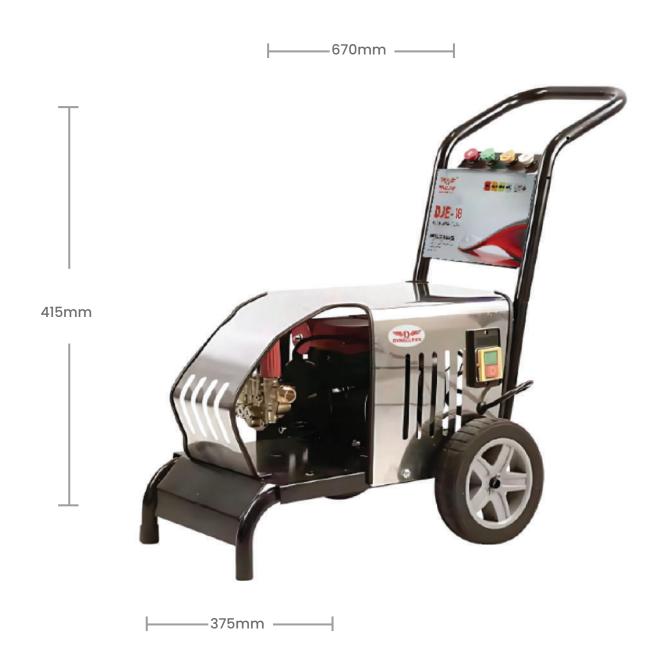

## **Product Size & Specifications**

Explore the precise dimensions and technical details for optimal performance and compatibility.

| Pressure  | 120Bar   | Weight       | 34Kg          |
|-----------|----------|--------------|---------------|
| Flow Rate | 10L/Min  | Water Tank   | NA            |
| Fuel      | Electric | Working Time | NA            |
| Power     | 1.8Kw    | Product Size | 670*415*375mm |
| Voltage   | 220V     | Wire         | 10m           |
| Speed     | 1440Rpm  |              |               |