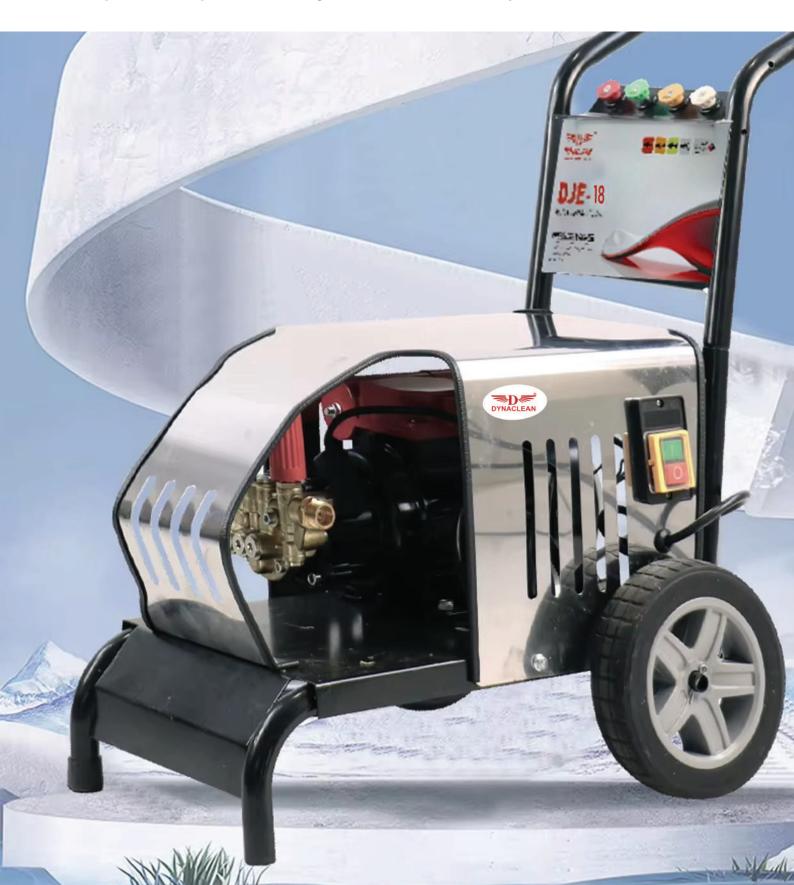

#### DJE-18 - Six Core Strengths for Superior Cleaning

Engineered for efficiency and power with advanced features like a booster motor, high mobility, intelligent start-stop, and multiple water options for a seamless cleaning experience.