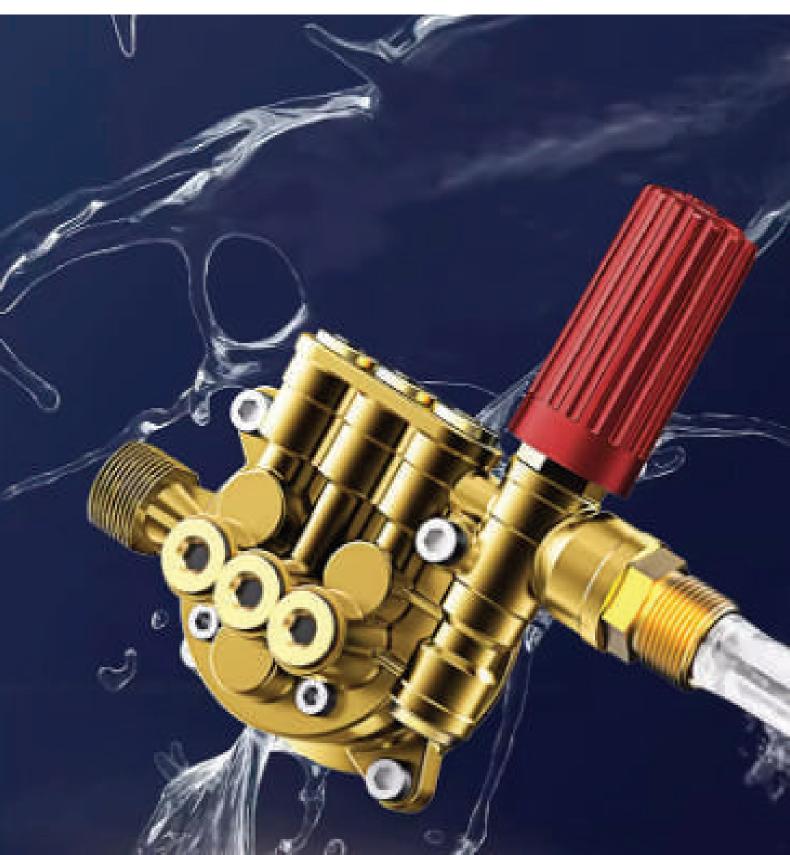

### High-Pressure Water Flow for Maximum Efficiency

Durable, wear-resistant pump with stable output ensures powerful and continuous cleaning performance. Built for long service life and superior pressure stability.