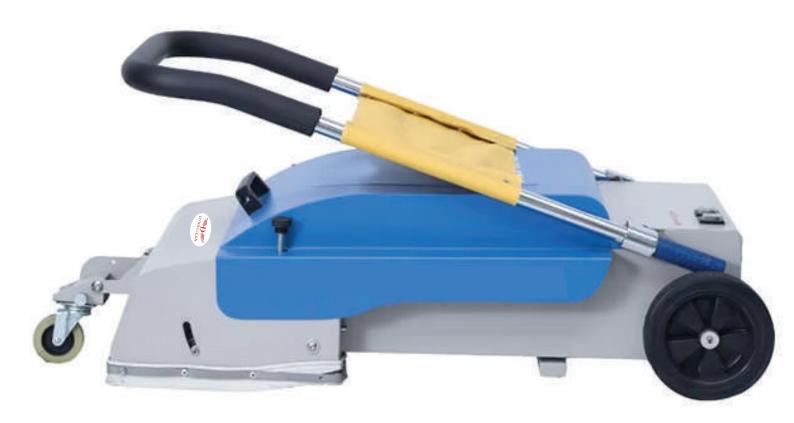

## **Advanced Escalator Cleaning Solution**

Powerful, durable, and high-performance cleaning solution ensuring deep cleaning, efficiency and long-lasting results.

#### Forward pulley design

The forward pulley design, can control the balance of the escalator cleaner and easy to move.

### Portable & Powerful Escalator Cleaner

Lightweight, efficient, and high-performance cleaning solution for hassle-free escalator maintenance anywhere.