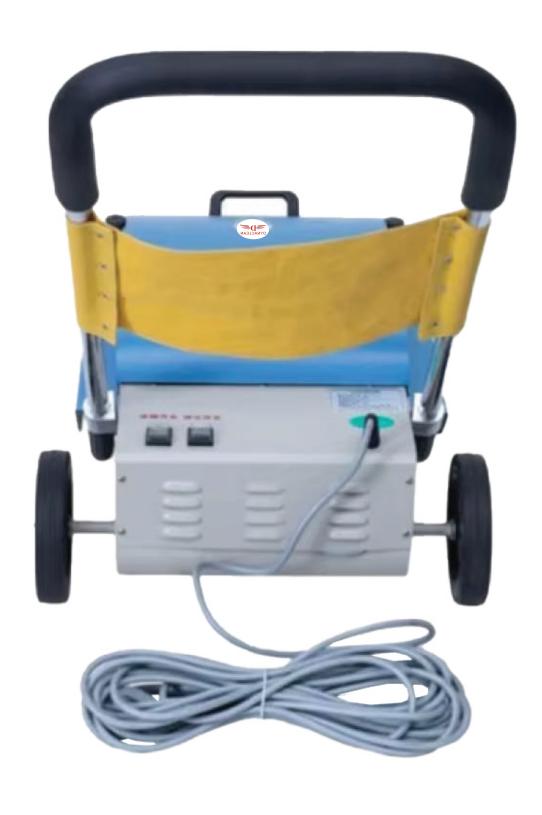

# **Product Size & Specifications**

Explore the precise dimensions and technical details for optimal performance and compatibility.

| Clear Water Tank    | 20L     | Suction Motor  | 550W          |
|---------------------|---------|----------------|---------------|
|                     |         |                |               |
| Waste Dust Tank     | NA      | Brush Pressure | 25Kg          |
| Scrubbing Width     | 450mm   | Cable Length   | 15m           |
| Cleaning Efficiency | 700m2/h | Weight         | 35Kg          |
| Voltage             | 220V    | Size           | 970x540x970mm |
| Brush Motor         | 550W    |                |               |

#### Separate button design

The escalator cleaner has two buttons one controls the roller brush and the other controls the vacuum motor.