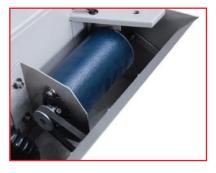

#### Imported motor design

The Ametek motor with 1180W have about 3-5 years longer life than normal ones.