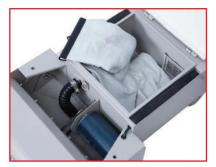

#### High quality fibre dust bag design

The fibre dust bag can collect small and large dust particles then protect the motor.Length the life of the escalator. Besides, it can be washed repeatedly.