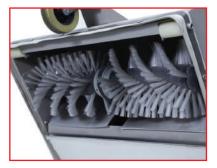

#### Roller brush design

The roller brush design first collects large dust particles in the 20L dust tank.