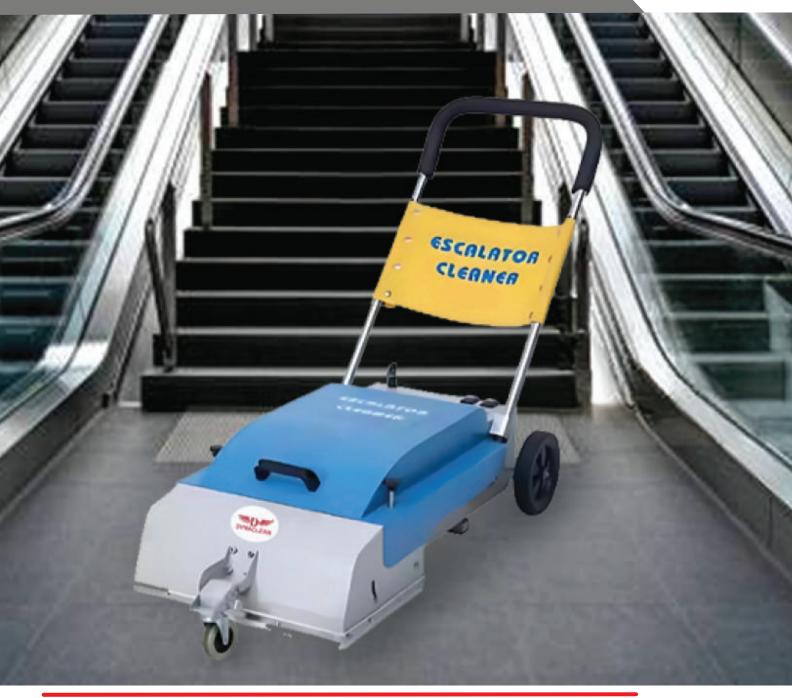

### Portable & Powerful Escalator Cleaner

Lightweight, efficient, and high-performance cleaning solution for hassle-free escalator maintenance anywhere.

# Efficient Escalator Cleaning Made Easy

A powerful cleaning solution designed for seamless operation and superior results.

# Escalator Cleaner – Power & Precision

Experience deep cleaning with advanced technology for spotless escalator.