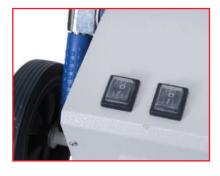

#### Separate button design

The escalator cleaner has two buttons one controls the roller brush and the other controls the vacuum motor.