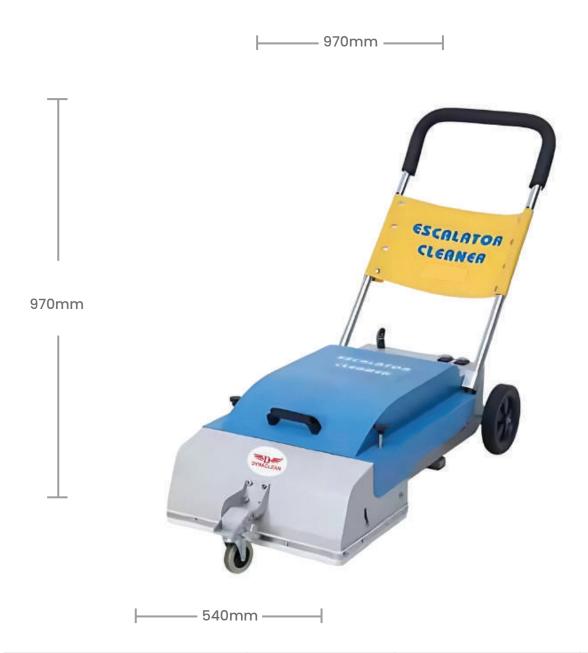

# **Product Size & Specifications**

Explore the precise dimensions and technical details for optimal performance and compatibility.

| Clear Water Tank    | 20L     | Suction Motor  | 550W          |
|---------------------|---------|----------------|---------------|
|                     |         |                |               |
| Waste Dust Tank     | NA      | Brush Pressure | 25Kg          |
| Scrubbing Width     | 450mm   | Cable Length   | 15m           |
| Cleaning Efficiency | 700m2/h | Weight         | 35Kg          |
| Voltage             | 220V    | Size           | 970x540x970mm |
| Brush Motor         | 550W    |                |               |