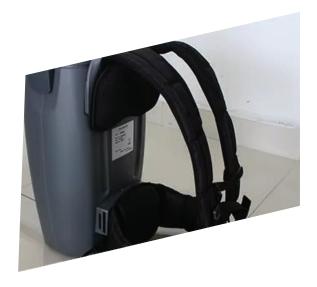

#### **Decompression Function**

Ergonomic widened mesh straps with breathable material reduce back pressure and shoulder strain, ensuring comfort during long-term use.