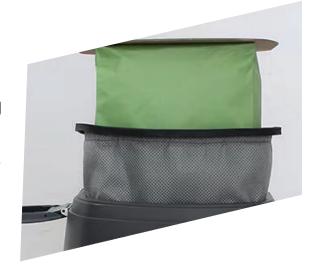

#### Paper Bag & Cloth Bag

Dual filtration system enhances dust collection efficiency. The removable paper bag allows for quick and convenient disposal, making cleaning hassle-free.