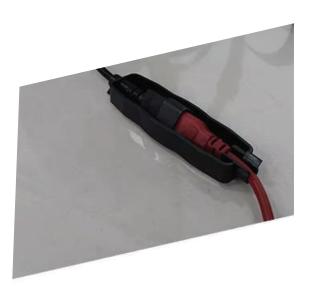

#### **Wire Drag-Proof**

Equipped with an anti-drag protection device, preventing wire damage and ensuring safety while in use.