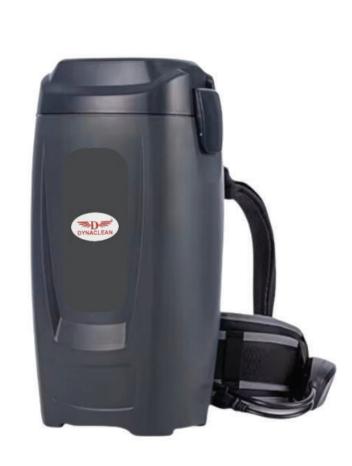

# D-BP6 - POWERFUL BACK-PACK VACUUM

Lightweight, ergonomic, and high-suction for effortless cleaning.

Designed for comfort, mobility, and maximum efficiency in commercial spaces.

730mm

## **Product Size & Specifications**

Compact, lightweight, and powerful—engineered for optimal performance with a perfect balance of size and efficiency.

— 400mm ———

\_\_\_\_\_\_340mm \_\_\_\_\_

| Power     | 1060W         |
|-----------|---------------|
| Vacuum    | 24kpa         |
| Dust Tank | 6L            |
| Air Flow  | 47L/s         |
| Weight    | 5.5Kg         |
| Wire      | 15m           |
| Size      | 400x340x730mm |