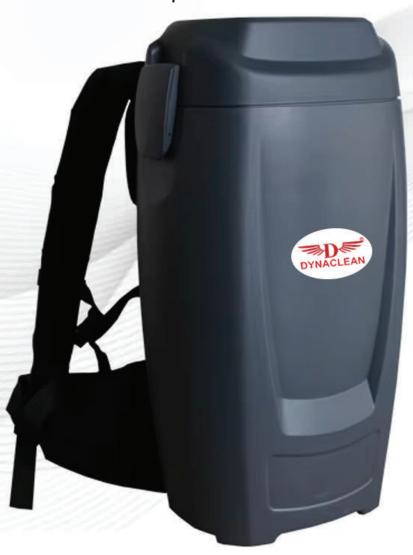

# D-BP6 - POWERFUL BACK-PACK VACUUM

Lightweight, ergonomic, and high-suction for effortless cleaning.

Designed for comfort, mobility, and maximum efficiency in commercial spaces.

730mm

## **Product Size & Specifications**

Compact, lightweight, and powerful—engineered for optimal performance with a perfect balance of size and efficiency.

— 400mm ———

\_\_\_\_\_\_340mm \_\_\_\_\_

| Power     | 1060W         |
|-----------|---------------|
| Vacuum    | 24kpa         |
| Dust Tank | 6L            |
| Air Flow  | 47L/s         |
| Weight    | 5.5Kg         |
| Wire      | 15m           |
| Size      | 400x340x730mm |