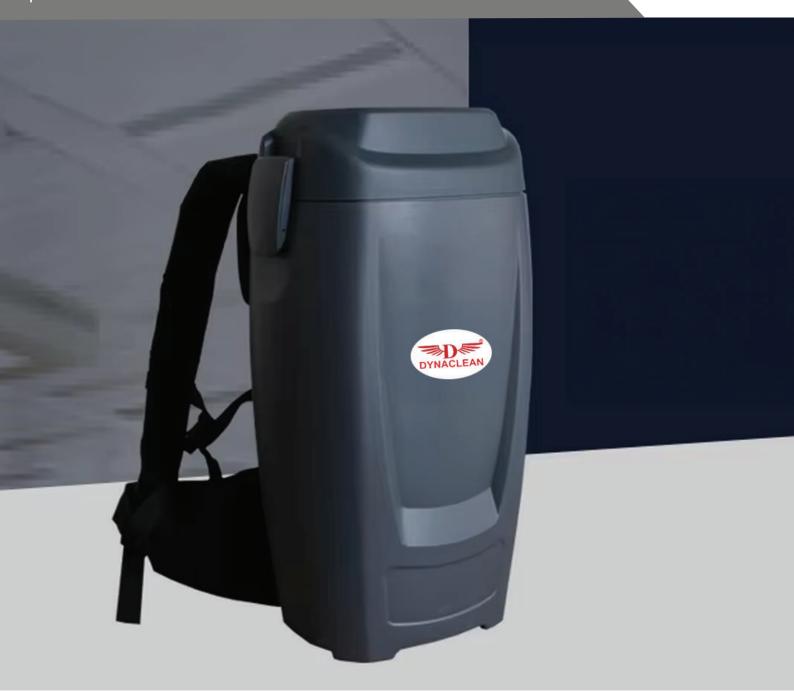

# D-BP6 - POWERFUL BACK-PACK VACUUM

Lightweight, ergonomic, and high-suction for effortless cleaning.

Designed for comfort, mobility, and maximum efficiency in commercial spaces.

730mm

## **Product Size & Specifications**

Compact, lightweight, and powerful—engineered for optimal performance with a perfect balance of size and efficiency.

— 400mm ———

\_\_\_\_\_\_340mm \_\_\_\_\_

| Power     | 1060W         |
|-----------|---------------|
| Vacuum    | 24kpa         |
| Dust Tank | 6L            |
| Air Flow  | 47L/s         |
| Weight    | 5.5Kg         |
| Wire      | 15m           |
| Size      | 400x340x730mm |