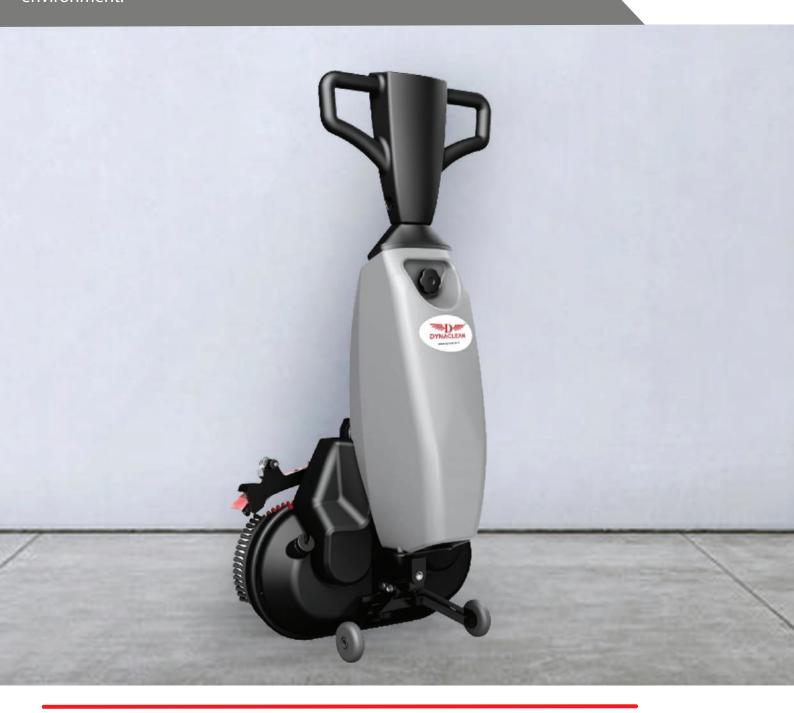

| Clear Water Tank    | 3L       | Brush Motor    | 250*2W         |
|---------------------|----------|----------------|----------------|
| Waste Dust Tank     | 3.1L     | Suction Motor  | 150W           |
| Scrubbing Width     | 500mm    | Brush Pressure | 29Kg           |
| Squeegee Width      | 560mm    | Size           | 560x370x1140mm |
| Cleaning Efficiency | 1750m2/h | Weight         | 38Kg           |
| Battery Capacity    | 18Ah/m   | Working Time   | 1.5-2h         |
| Wire Size           | NA       |                |                |
| Voltage             | 24\/     |                |                |