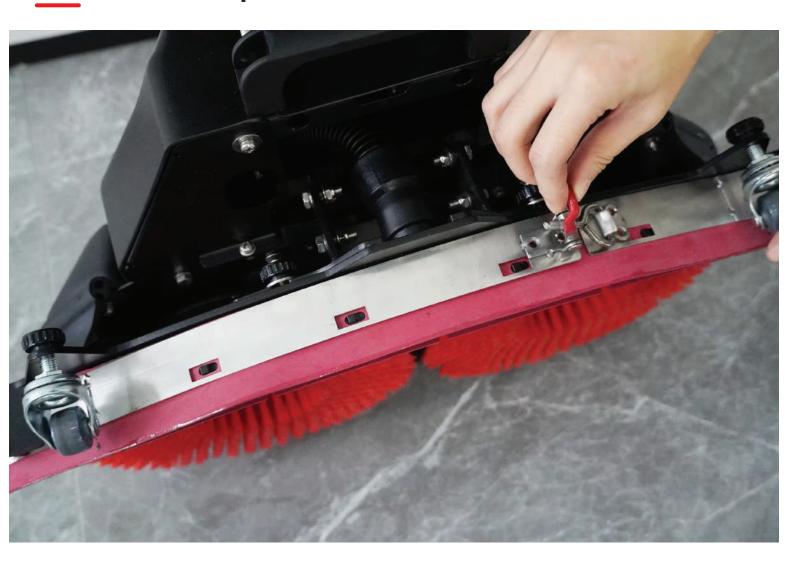

#### 560 mm Squeegee Rubber

With imported thickness floor squeegee rubber; it will be more durable & service life.

#### Floor Squeegee

With convenient design and the users' can install it without tools.