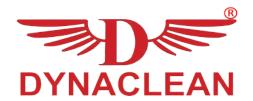

# Powerful & Compact Auto Scrubber Drier

Effortless cleaning with high-performance scrubbing and quick drying. Designed for ease of use, durability, and maximum efficiency in any environment.

# **Product Size & Specifications**

The DMOP-15P Auto Scrubber Drier is a high-performance, industrial-grade cleaning machine equipped with advanced technology, a powerful scrubbing system, and user-friendly controls. It ensures maximum cleaning productivity with minimal maintenance.