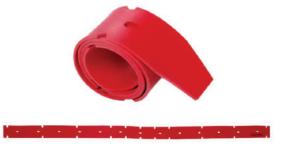

#### 560 mm Squeegee Rubber

With imported thickness floor squeegee rubber; it will be more durable & service life.