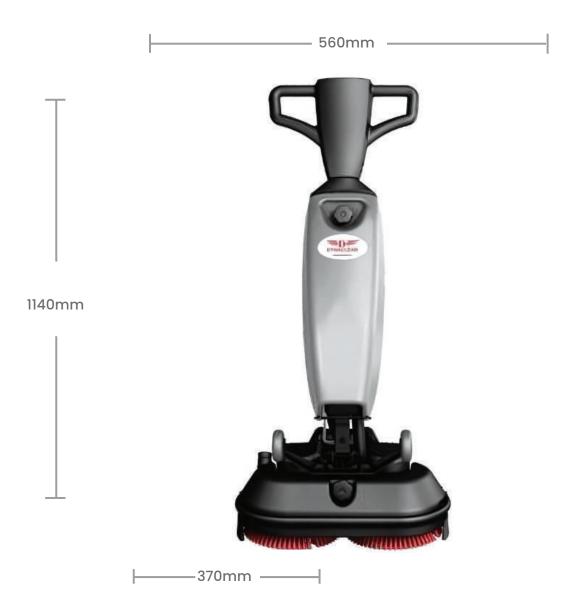

# DMOP-15P

# Powerful & Compact Auto Scrubber Drier

Effortless cleaning with high-performance scrubbing and quick drying. Designed for ease of use, durability, and maximum efficiency in any environment.



# **Product Size & Specifications**

The DMOP-15P Auto Scrubber Drier is a high-performance, industrial-grade cleaning machine equipped with advanced technology, a powerful scrubbing system, and user-friendly controls. It ensures maximum cleaning productivity with minimal maintenance.



| Clear Water Tank    | 3L       | Brush Motor    | 250*2W         |
|---------------------|----------|----------------|----------------|
| Waste Dust Tank     | 3.1L     | Suction Motor  | 150W           |
| Scrubbing Width     | 500mm    | Brush Pressure | 29Kg           |
| Squeegee Width      | 560mm    | Size           | 560x370x1140mm |
| Cleaning Efficiency | 1750m2/h | Weight         | 38Kg           |
| Battery Capacity    | 18Ah/m   | Working Time   | 1.5-2h         |
| Wire Size           | NA       |                |                |
| Voltage             | 24\/     |                |                |

# **Exceptional Build & Smart Features**

Effortless battery replacement and a detachable dirty water tank for maximum convenience and efficiency.



# Remove and install batte