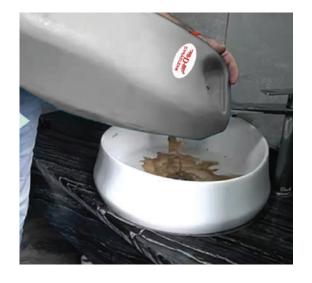

| 250*2W         |
|---------------------|----------|----------------|----------------|
| Waste Dust Tank     | 3.1L     | Suction Motor  | 150W           |
| Scrubbing Width     | 500mm    | Brush Pressure | 29Kg           |
| Squeegee Width      | 560mm    | Size           | 560x370x1140mm |
| Cleaning Efficiency | 1750m2/h | Weight         | 38Kg           |
| Battery Capacity    | 18Ah/m   | Working Time   | 1.5-2h         |
| Wire Size           | NA       |                |                |
| Voltage             | 24\/     |                |                |

# **Exceptional Build & Smart Features**

Effortless battery replacement and a detachable dirty water tank for maximum convenience and efficiency.



# Remove and install battery quickly

Only one second to remove the battery.



#### Detachable dirty water tank

It will be easier to throw dirty water



#### Convenient water intake

Fast & convenient filling water



# Floating squeegee

With convenient design and the users' can install it without tools.



## **Folding stand**

Easy to remove clean water tank



## Folding stand

Easy to remove clean water tank

# Mini Double Disk Scrubber Machine





Separately fast charger (2.5h optional)



Charger (5h Standard)



18Ah Battery

## The main components





#### 560 mm Squeegee Rubber

With imported thickness floor squeegee rubber; it will be more durable & service life.

#### Floor Squeegee

With convenient design and the users' can install it without tools.



#### **Versatile Cleaning for Every Environment**

From offices to hospitals, supermarkets to hot