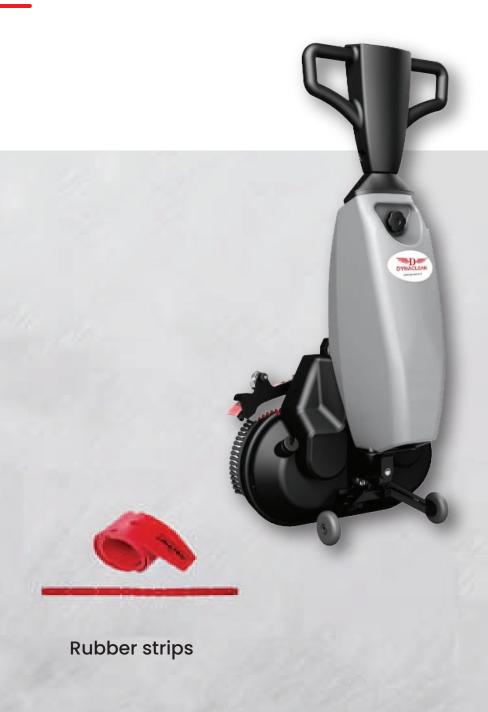

#### 560 mm Squeegee Rubber

With imported thickness floor squeegee rubber; it will be more durable & service life.

#### Floor Squeegee

With convenient design and the users' can install it without tools.