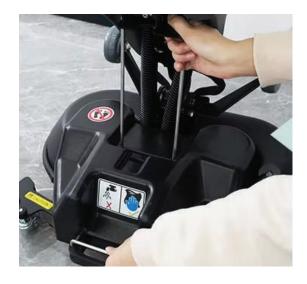

gee Width      | 560mm    | Size           | 560x370x1140mm |
| Cleaning Efficiency | 1750m2/h | Weight         | 38Kg           |
| Battery Capacity    | 18Ah/m   | Working Time   | 1.5-2h         |
| Wire Size           | NA       |                |                |
| Voltage             | 24\/     |                |                |

# **Exceptional Build & Smart Features**

Effortless battery replacement and a detachable dirty water tank for maximum convenience and efficiency.



# Remove and install battery quickly

Only one second to remove the battery.



#### Detachable dirty water tank

It will be easier to throw dirty water



#### Convenient water intake

Fast & convenient filling water



# Floating squeegee

With convenient design and the users' can install it without tools.



## **Folding stand**

Easy to remove clean water tank



## Folding stand

Easy to remove clean water tank

# Mini Double Disk Scrubber Machine





Separately fast charger (2.5h optional)



Charger (5h Standard)



18Ah Battery

## The main components





#### 560 mm Squeegee Rubber

With imported thickness floor squeegee rubber; it will be more durable & service life.

#### Floor Squeegee

With convenient design and the users' can install it without tools.



#### **Versatile Cleaning for Every Environment**

From offices to hospitals, supermarkets to hotels—efficient cleaning solutions for all spaces.













#### <u>Dynaclean – Redefining Cleaning Excellence</u>





#### **Contact Us**