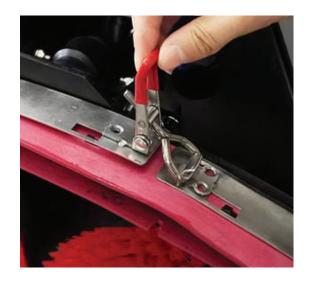

# Floating squeegee

With convenient design and the users' can install it without tools.

#### Floor Squeegee

With convenient design and the users' can install it without tools.