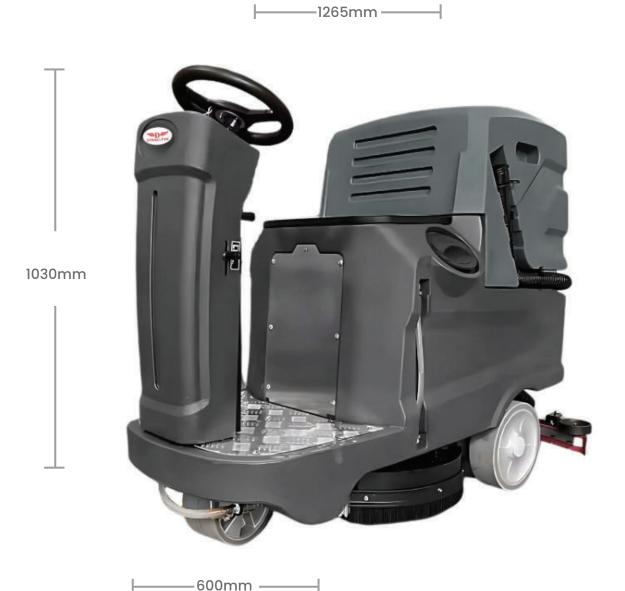

## **Product Size & Specifications**

The DRO-8085 Scrubber is a powerful, industrial-grade cleaning machine with advanced scrubbing technology and easy controls, ensuring efficient cleaning with minimal maintenance.

| Clear Water Tank    | 80L      | Brush Motor   | 500W            |
|---------------------|----------|---------------|-----------------|
| Waste Dust Tank     | 85L      | Suction Motor | 500W            |
| Scrubbing Width     | 530mm    | Drive Motor   | 500W            |
| Squeegee Width      | 850mm    | Working Time  | 4-5h            |
| Cleaning Efficiency | 3600m2/h | Weight        | 180Kg           |
| Battery Capacity    | 75Ah/m   | Size          | 1265x600x1030mm |
| Voltage             | 241/     |               |                 |