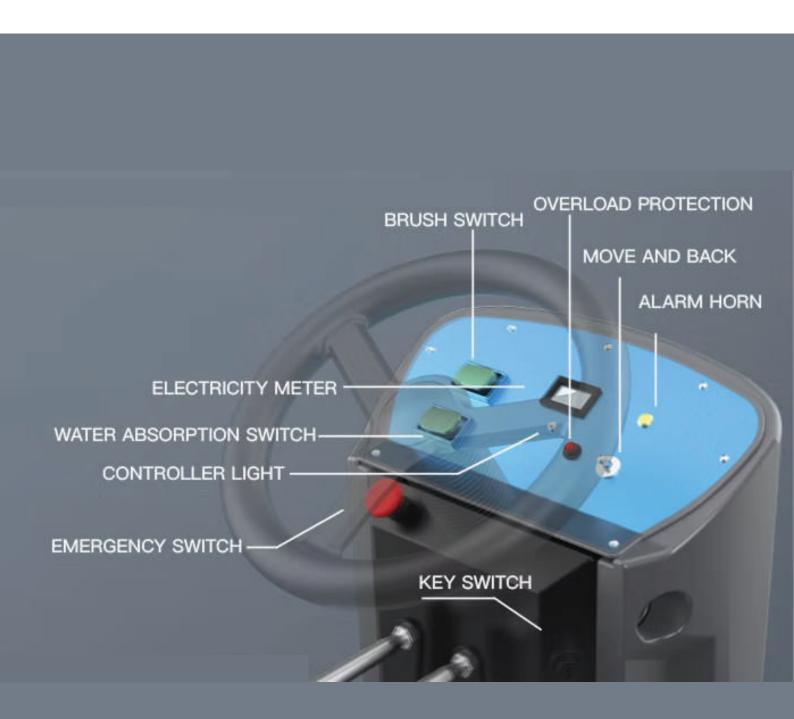

## Simplified Controls for Maximum Efficiency

Advanced Features with Easy Access — Make Cleaning Hassle-Free.

#### • User-Friendly Controls Panel and Drive Motor

Comes with an intuitive control panel, clearly labeled switches, and an ergonomic design, ensuring effortless operation for users of all experience levels.