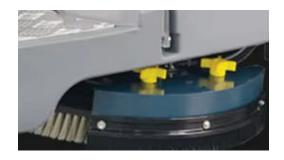

#### Powerful Brush motor

Equipped with one powerful brush motor with 500W, it delivers consistent pressure for deep scrubbing, effectively removing tough stains, dirt, and debris from various floor types.