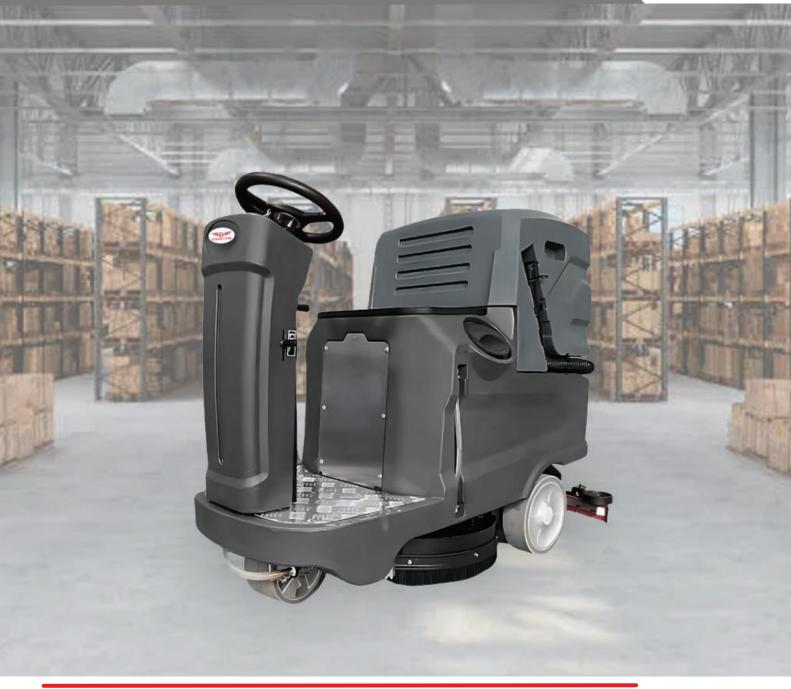

## **Product Size & Specifications**

The DRO-8085 Scrubber is a powerful, industrial-grade cleaning machine with advanced scrubbing technology and easy controls, ensuring efficient cleaning with minimal maintenance.