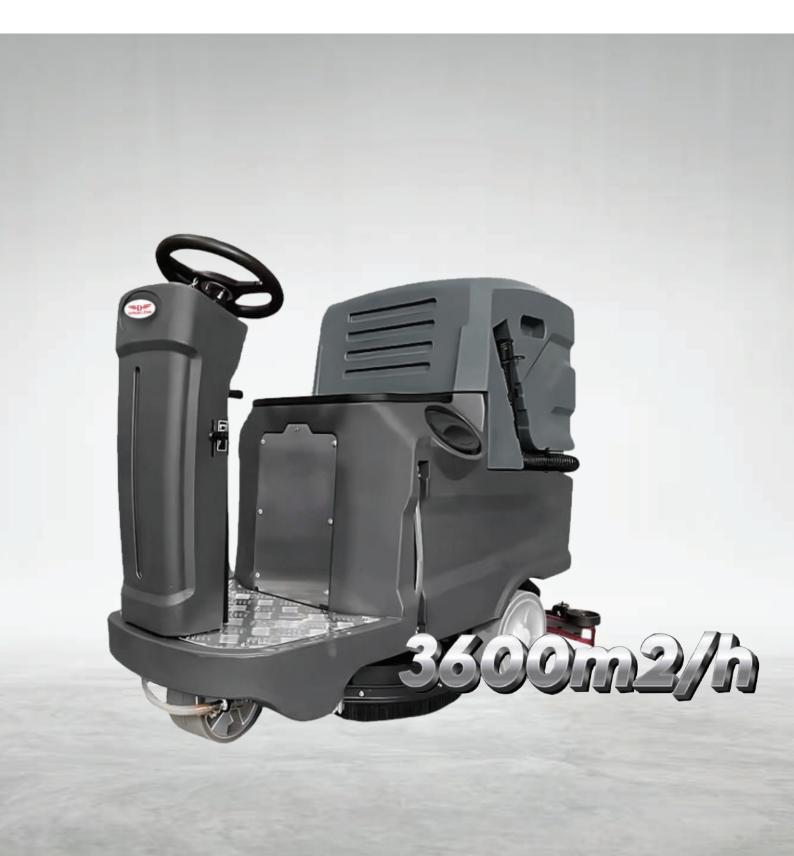

## **Product Size & Specifications**

The DRO-8085 Scrubber is a powerful, industrial-grade cleaning machine with advanced scrubbing technology and easy controls, ensuring efficient cleaning with minimal maintenance.

| Clear Water Tank    | 80L      | Brush Motor   | 500W            |
|---------------------|----------|---------------|-----------------|
| Waste Dust Tank     | 85L      | Suction Motor | 500W            |
| Scrubbing Width     | 530mm    | Drive Motor   | 500W            |
| Squeegee Width      | 850mm    | Working Time  | 4-5h            |
| Cleaning Efficiency | 3600m2/h | Weight        | 180Kg           |
| Battery Capacity    | 75Ah/m   | Size          | 1265x600x1030mm |
| Voltage             | 241/     |               |                 |

#### High Cleaning Efficiency

Capable of covering up to 36,000 sq. ft per hour, this machine is designed for large-scale cleaning tasks, significantly reducing time and labor costs. Its efficient path design ensures comprehensive cleaning in a single pass.

## **Cleaning Efficiency**

The DRO-8085 covers up to 36,000 sq. ft per hour, reducing manual labor and costs. Its advanced scrubbing system effectively removes dirt, stains, and debris, while high-capacity tanks minimize refilling. User-friendly controls ensure easy operation.