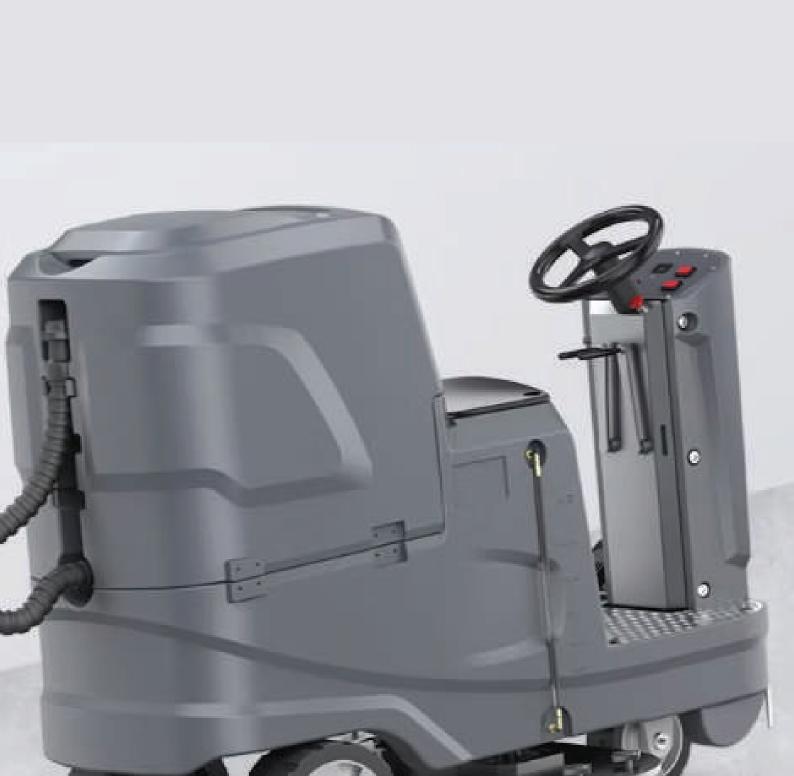

#### • User-Friendly Controls Panel and Drive Motor

Comes with an intuitive control panel, clearly labeled switches, and an ergonomic design, ensuring effortless operation for users of all experience levels.

**Smart Control Panel** 

One-click operation makes it easy to get started

**Anti-Slip Platform** 

Keep people safe