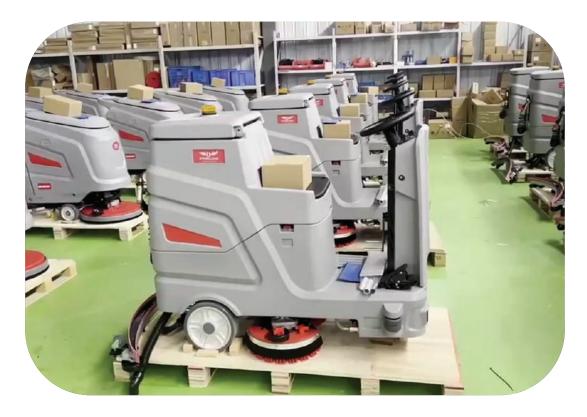

## **Product Size & Specifications**

The DRO-8085 Scrubber is a powerful, industrial-grade cleaning machine with advanced scrubbing technology and easy controls, ensuring efficient cleaning with minimal maintenance.